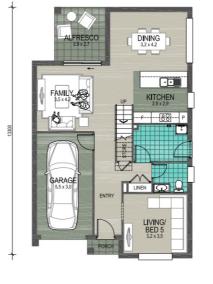

## lot 6 ingleburn rd leppington 2179

Manning 22 — Colonnade

### House and land package inclusions

- ✓ Fixed site costs including H1-Class slab
- ✓ 7-star BASIX rated
- Floating-style bathroom vanities
- ✓ Freestanding bath
- Tiles to living areas and carpet to all bedrooms
- ✓ Ceramic tile splashback
- ✓ 2440mm ceiling heights
- ✓ Monier<sup>™</sup> Atura concrete roof tiles with sarking
- ✓ Concrete Driveway
- + much more

### ENQUIRE TODAY

Natalie Keys 0423 763 600 natalie.keys@newlivinghomes.com.au

Ter 1

200.2m<sup>2</sup>

House Size

301.4m<sup>2</sup>

Lot Size

J

2.5

Cars

3

ھم

4

\*Conditions: Images may depict landscaping & decorator items which are not supplied by New Living Homes & are not included in the price. Site costs may vary according to site classification, survey & site inspection, site conditions including rock and fill subject to building setbacks. Separate legal contracts are required for the land component of the "Home and Land" packages. If the vendor of the land is not New Living Homes, New Living Homes is only responsible for the contract relating to the construction of the building. For unregistered land, the construction price will change if the land registers after the indicative date provided by the developer. Prices subject to Statutory Consenting Authority approval and specifications, bushfire requirements and acoustic report. Inclusions based on New Living Homes inclusions unless otherwise specified. New Living Homes Pty Ltd - BLIC 244889 ABN 67152611713 10/5/2024