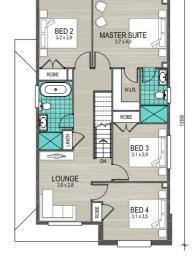

## lot 6 ingleburn rd leppington 2179

Manning 22 — Colonnade

### House and land package inclusions

- ✓ Fixed site costs including H1-Class slab
- ✓ 7-star BASIX rated
- Floating-style bathroom vanities
- ✓ Freestanding bath
- Tiles to living areas and carpet to all bedrooms
- ✓ Ceramic tile splashback
- ✓ 2440mm ceiling heights
- ✓ Monier<sup>™</sup> Atura concrete roof tiles with sarking
- ✓ Concrete Driveway
- + much more

### ENQUIRE TODAY

Natalie Keys 0423 763 600 natalie.keys@newlivinghomes.com.au

Ter 1

200.2m<sup>2</sup>

House Size

301.4m<sup>2</sup>

Lot Size

J

2.5

Cars

3

ھم

4

\*Conditions: Images may depict landscaping & decorator items which are not supplied by New Living Homes & are not included in the price. Site costs may vary according to site classification, survey & site inspection, site conditions including rock and fill subject to building setbacks. Separate legal contracts are required for the land component of the "Home and Land" packages. If the vendor of the land is not New Living Homes, New Living Homes is only responsible for the contract relating to the construction of the building. For unregistered land, the construction price will change if the land registers after the indicative date provided by the developer. Prices subject to Statutory Consenting Authority approval and specifications, bushfire requirements and acoustic report. Inclusions based on New Living Homes inclusions unless otherwise specified. New Living Homes Pty Ltd - BLIC 244889 ABN 67152611713 10/5/2024