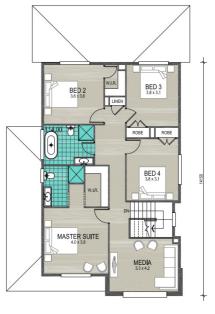

## House and land package inclusions

- ✓ Fixed site costs including H1-Class slab
- ✓ Stainless steel Haier kitchen appliances
- Ceramic Splashback
- Floating style bathroom vanities
- ✓ Freestanding bath
- Tiles to living areas and carpet to all ~ bedrooms
- ✓ Selection of stunning tapware & accessories
- ✓ 2440mm ceiling heights
- ✓ Double Concrete Driveway
- ✓ Plus much more!
- + much more