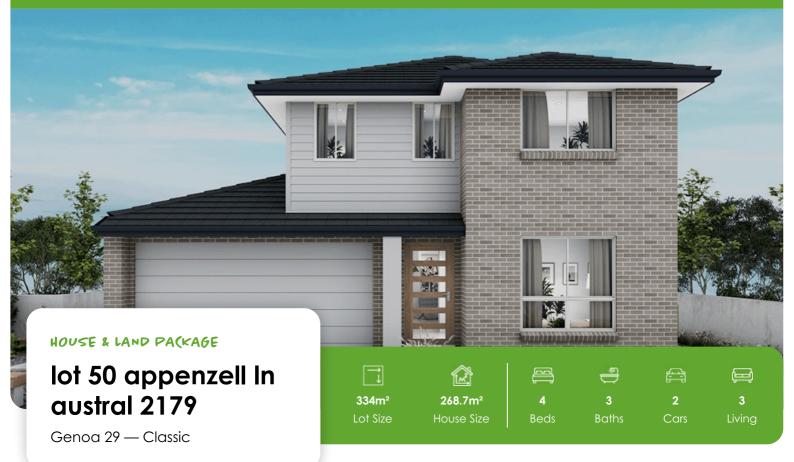

## \$1,227,500\*

## House and land package inclusions

- ✓ Fixed site costs including H1-Class slab
- ✓ Stainless steel Haier kitchen appliances
- Ceramic Splashback
- Floating style bathroom vanities
- ✓ Freestanding bath
- Tiles to living areas and carpet to all ~ bedrooms
- ✓ Selection of stunning tapware & accessories
- ✓ 2440mm ceiling heights
- ✓ Double Concrete Driveway
- ✓ Plus much more!
- + much more