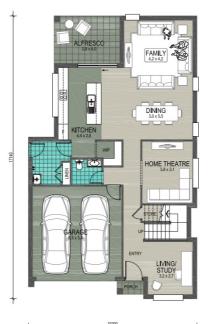

## House and land package inclusions

- ✓ Fixed site costs including H1-Class slab
- ✓ Stainless steel Haier kitchen appliances
- Ceramic Splashback
- Floating style bathroom vanities
- ✓ Freestanding bath
- Tiles to living areas and carpet to all ~ bedrooms
- ✓ Selection of stunning tapware & accessories
- ✓ 2440mm ceiling heights
- ✓ Double Concrete Driveway
- ✓ Plus much more!
- + much more