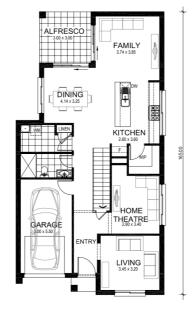

## lot 49 appenzell In austral 2179

Adelong 24 — Macarthur

#### House and land package inclusions

- ✓ Fixed site costs including H1-Class slab
- ✓ Stainless steel Haier kitchen appliances
- Ceramic Splashback
- ✓ Floating style bathroom vanities
- Freestanding bath
- Tiles to living areas and carpet to all bedrooms
- Selection of stunning tapware & accessories
- ✓ 2440mm ceiling heights
- ✓ Single Concrete Driveway
- + much more

#### Sandra Majstrovic

0432 338 411 sandra.majstrovic@newlivinghomes.co m.au

lin?

220.6m<sup>2</sup>

House Size

Ţ

334.2m<sup>2</sup>

Lot Size

ð

2.5

4

Cars

<u>ل</u>

\*Conditions: Images may depict landscaping & decorator items which are not supplied by New Living Homes & are not included in the price. Site costs may vary according to site classification, survey & site inspection, site conditions including rock and fill subject to building setbacks. Separate legal contracts are required for the land component of the "Home and Land" packages. If the vendor of the land is not New Living Homes, New Living Homes is only responsible for the contract relating to the construction of the building. For unregistered land, the construction price will change if the land registers after the indicative date provided by the developer. Prices subject to Statutory Consenting Authority approval and specified conditions, bushfire requirements and acoustic report. Inclusions based on New Living Homes inclusions unless otherwise specified. New Living Homes Pty Ltd - BLIC 244889 ABN 67152611713 21/5/2024