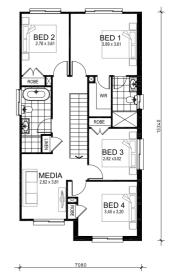

## lot 49 appenzell In austral 2179

Adelong 24 — Macarthur

#### House and land package inclusions

- ✓ Fixed site costs including H1-Class slab
- ✓ Stainless steel Haier kitchen appliances
- Ceramic Splashback
- ✓ Floating style bathroom vanities
- Freestanding bath
- Tiles to living areas and carpet to all bedrooms
- Selection of stunning tapware & accessories
- ✓ 2440mm ceiling heights
- ✓ Single Concrete Driveway
- + much more

#### Sandra Majstrovic

0432 338 411 sandra.majstrovic@newlivinghomes.co m.au

lin?

220.6m<sup>2</sup>

House Size

Ţ

334.2m<sup>2</sup>

Lot Size

ð

2.5

4

Cars

<u>ل</u>

\*Conditions: Images may depict landscaping & decorator items which are not supplied by New Living Homes & are not included in the price. Site costs may vary according to site classification, survey & site inspection, site conditions including rock and fill subject to building setbacks. Separate legal contracts are required for the land component of the "Home and Land" packages. If the vendor of the land is not New Living Homes, New Living Homes is only responsible for the contract relating to the construction of the building. For unregistered land, the construction price will change if the land registers after the indicative date provided by the developer. Prices subject to Statutory Consenting Authority approval and specified conditions, bushfire requirements and acoustic report. Inclusions based on New Living Homes inclusions unless otherwise specified. New Living Homes Pty Ltd - BLIC 244889 ABN 67152611713 21/5/2024