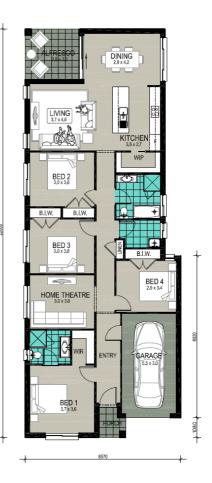

## \$996,500\*

Maple 4 Custom — Colonnade

## House and land package inclusions

- ✓ Fixed site costs including H1-Class slab
- ✓ Stainless steel Haier kitchen appliances
- Ceramic Splashback
- ✓ Floating style bathroom vanities
- Freestanding bath
- Tiles to living areas and carpet to all bedrooms
- Selection of stunning tapware & accessories
- ✓ 2440mm ceiling heights
- ✓ Single Concrete Driveway
- + much more