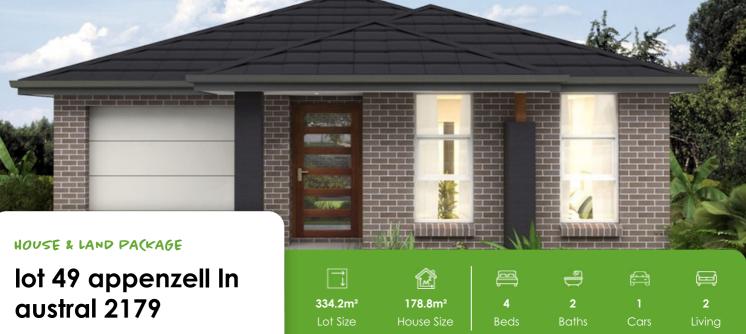

## \$996,500\*

Maple 4 Custom — Colonnade

## House and land package inclusions

- ✓ Fixed site costs including H1-Class slab
- ✓ Stainless steel Haier kitchen appliances
- Ceramic Splashback
- ✓ Floating style bathroom vanities
- Freestanding bath
- Tiles to living areas and carpet to all bedrooms
- Selection of stunning tapware & accessories
- ✓ 2440mm ceiling heights
- ✓ Single Concrete Driveway
- + much more