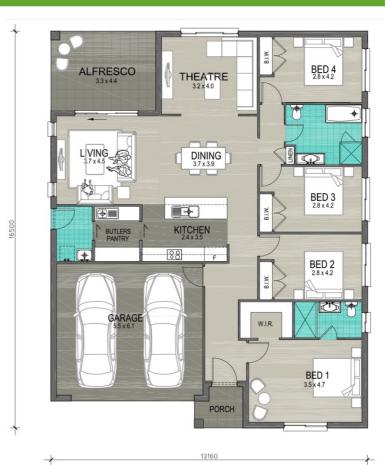

## House and land package inclusions

Seaforth 4.1 — Colonnade

- Fixed site costs including H2-Class slab\*
- Fujitsu Reverse Cycle Ducted Air-Conditioning System
- Alarm System
- Designer Kitchen
- Hyne T2 Treated Frames and Trusses 50
  Year Supplier Termite Guarantee
- Euromaid Appliance Package
- 20mm Quantum Quartz Stone Benchtop
- + much more