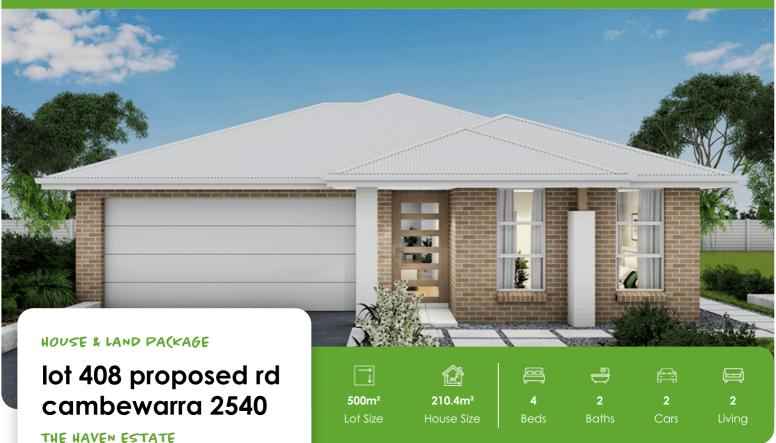

## House and land package inclusions

Seaforth 4.1 — Colonnade

- Fixed site costs including H2-Class slab\*
- Fujitsu Reverse Cycle Ducted Air-Conditioning System
- Alarm System
- Designer Kitchen
- Hyne T2 Treated Frames and Trusses 50
  Year Supplier Termite Guarantee
- Euromaid Appliance Package
- 20mm Quantum Quartz Stone Benchtop
- + much more