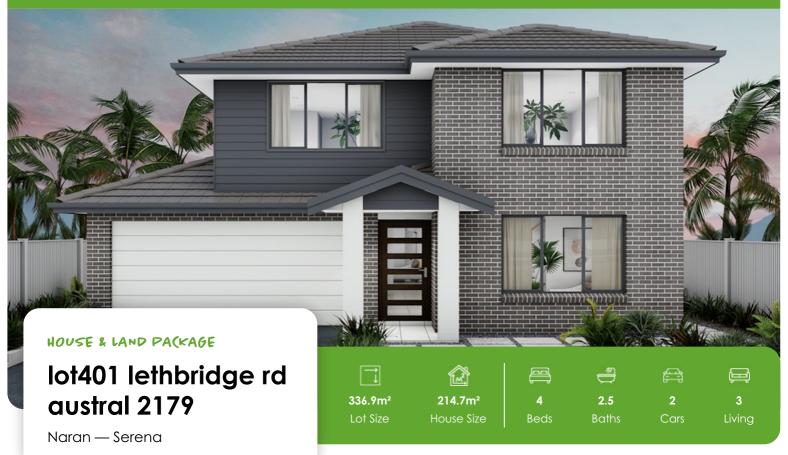

## House and land package inclusions

- ✓ Fixed site costs including H1-Class slab
- ✓ Stainless steel Haier kitchen appliances
- ✓ Ceramic Splashback
- ✓ Floating style bathroom vanities
- ✓ Freestanding bath
- Tiles to living areas and carpet to all bedrooms
- Selection of stunning tapware & accessories
- ✓ 2440mm ceiling heights
- ✓ Double Concrete Driveway
- + much more