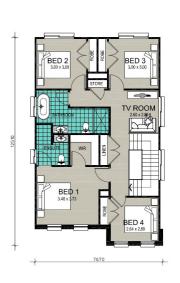

## House and land package inclusions

- ✓ Fixed site costs including H1-Class slab
- ✓ Stainless steel Haier kitchen appliances
- ✓ Ceramic Splashback
- ✓ Floating style bathroom vanities
- ✓ Freestanding bath
- Tiles to living areas and carpet to all bedrooms
- Selection of stunning tapware & accessories
- ✓ 2440mm ceiling heights
- ✓ Double Concrete Driveway
- + much more