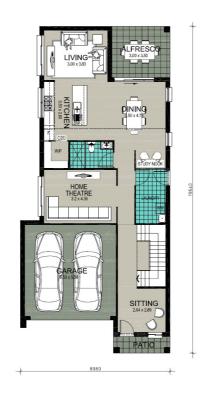

## House and land package inclusions

- ✓ Fixed site costs including H1-Class slab
- ✓ Stainless steel Haier kitchen appliances
- ✓ Ceramic Splashback
- ✓ Floating style bathroom vanities
- ✓ Freestanding bath
- Tiles to living areas and carpet to all bedrooms
- Selection of stunning tapware & accessories
- ✓ 2440mm ceiling heights
- ✓ Double Concrete Driveway
- + much more