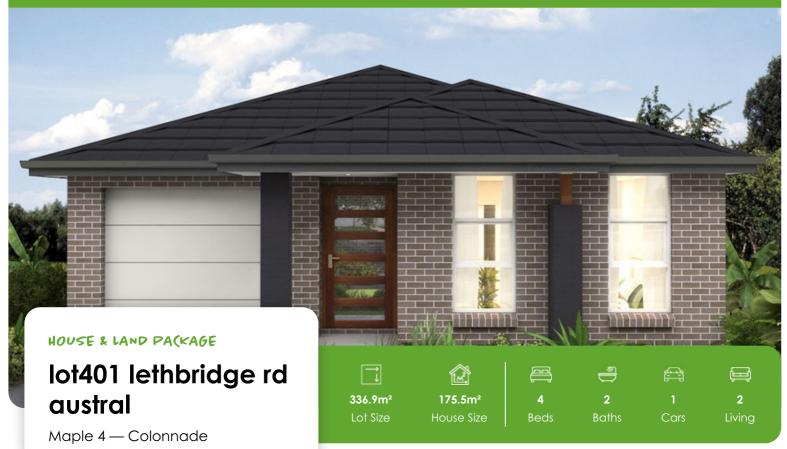

## House and land package inclusions

- ✓ Fixed site costs including H1-Class slab
- ✓ Stainless steel Haier kitchen appliances
- ✓ Ceramic Splashback
- Floating style bathroom vanities
- Freestanding bath
- Tiles to living areas and carpet to all bedrooms
- Selection of stunning tapware & accessories
- Tiled Alfresco
- 2440mm ceiling heights
- Single Concrete Driveway
- + much more