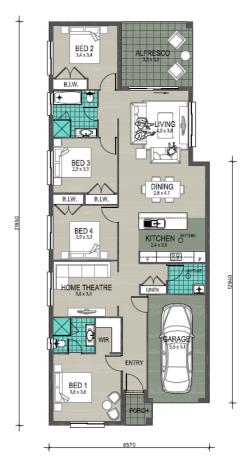

## House and land package inclusions

- ✓ Fixed site costs including H1-Class slab
- ✓ Stainless steel Haier kitchen appliances
- ✓ Ceramic Splashback
- Floating style bathroom vanities
- Freestanding bath
- Tiles to living areas and carpet to all bedrooms
- Selection of stunning tapware & accessories
- Tiled Alfresco
- 2440mm ceiling heights
- Single Concrete Driveway
- + much more