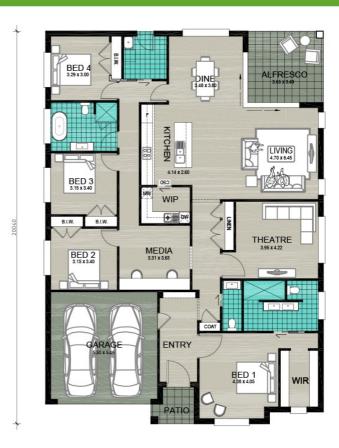

## House and land package inclusions

- •Fixed site costs including H1-Class slab\*
- Tiles OR 8.3mm timber laminate flooring to all living areas. Your choice!
- Carpet to all bedrooms
- Designer kitchen
- Main walk-in-robe
- Built-in-robes to the remaining bedrooms
- Double Concrete Driveway
- Registered Land
- + much more