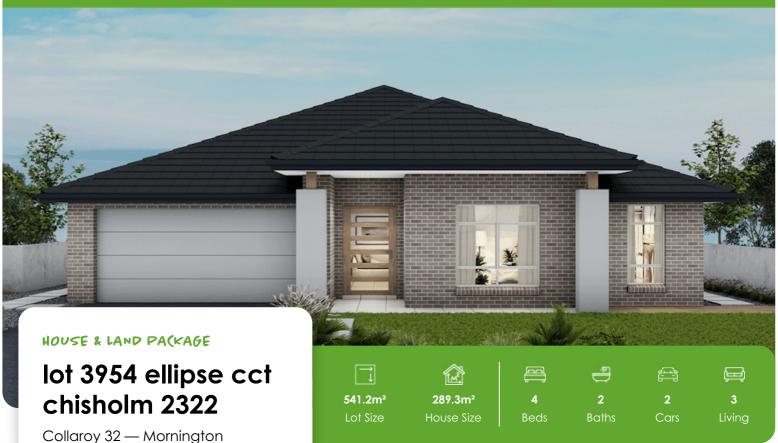

## House and land package inclusions

- •Fixed site costs including H1-Class slab\*
- Tiles OR 8.3mm timber laminate flooring to all living areas. Your choice!
- Carpet to all bedrooms
- Designer kitchen
- Main walk-in-robe
- Built-in-robes to the remaining bedrooms
- Double Concrete Driveway
- Registered Land
- + much more