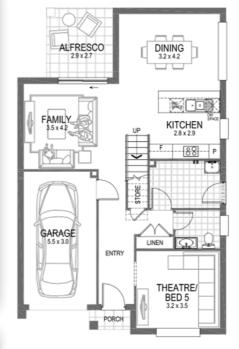

## House and land package inclusions

- Fixed site costs including H1-Class slab
- 2.6m Ceiling heights
- Laminate timber flooring throughout, with plush carpet in all bedrooms.
- -20mm Quantum Zero kitchen stone benchtops
- -900mm Haier stainless steel oven & cooktop, with 900mm concealed rangehood
- -600mm built-in stainless steel microwave with trim kit.
- -Fujitsu fully ducted day/night zoning airconditioner system
- -Home security alarm system Anticipated Land Registration: October 2024
- + much more