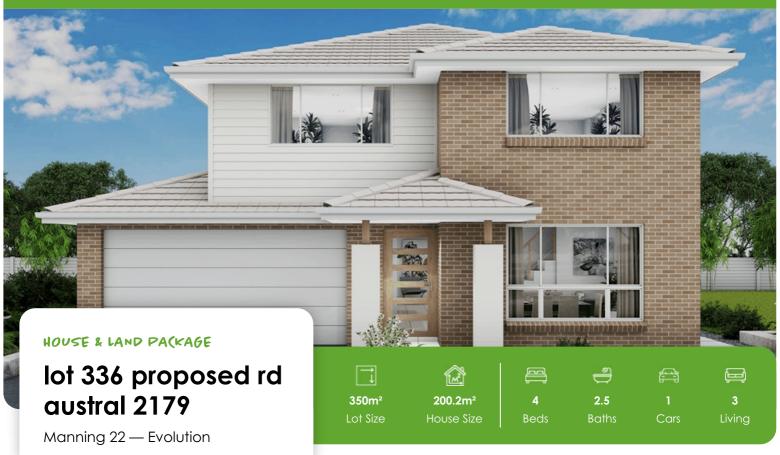

## House and land package inclusions

- Fixed site costs including H1-Class slab
- 2.6m Ceiling heights
- Laminate timber flooring throughout, with plush carpet in all bedrooms.
- -20mm Quantum Zero kitchen stone benchtops
- -900mm Haier stainless steel oven & cooktop, with 900mm concealed rangehood
- -600mm built-in stainless steel microwave with trim kit.
- -Fujitsu fully ducted day/night zoning airconditioner system
- -Home security alarm system Anticipated Land Registration: October 2024
- + much more