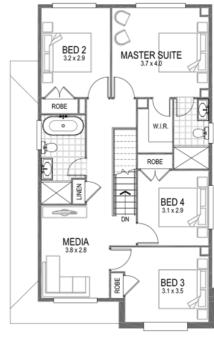

## House and land package inclusions

- Fixed site costs including H1-Class slab
- 2.6m Ceiling heights
- Laminate timber flooring throughout, with plush carpet in all bedrooms.
- -20mm Quantum Zero kitchen stone benchtops
- -900mm Haier stainless steel oven & cooktop, with 900mm concealed rangehood
- -600mm built-in stainless steel microwave with trim kit.
- -Fujitsu fully ducted day/night zoning airconditioner system
- -Home security alarm system Anticipated Land Registration: October 2024
- + much more