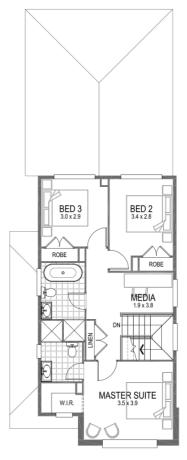

## House and land package inclusions

- SOLAR PACKAGE INCLUDED
- 2.6m Ceiling heights
- Laminate timber flooring throughout, with plush carpet in all bedrooms.
- -20mm Quantum Zero stone benchtops in the kitchen.
- -900mm Haier stainless steel oven and cooktop, with a 900mm concealed rangehood.
- -600mm built-in stainless steel microwave with trim kit.
- -Fujitsu fully ducted day/night zoning airconditioning system.
- -Home security alarm system
- -Fixed site costs including H1-Class slab