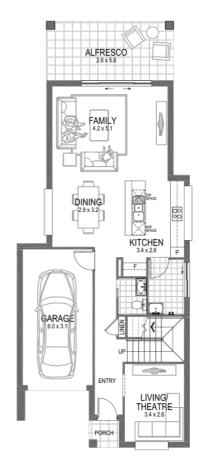

## House and land package inclusions

- SOLAR PACKAGE INCLUDED
- 2.6m Ceiling heights
- Laminate timber flooring throughout, with plush carpet in all bedrooms.
- -20mm Quantum Zero stone benchtops in the kitchen.
- -900mm Haier stainless steel oven and cooktop, with a 900mm concealed rangehood.
- -600mm built-in stainless steel microwave with trim kit.
- -Fujitsu fully ducted day/night zoning airconditioning system.
- -Home security alarm system
- -Fixed site costs including H1-Class slab