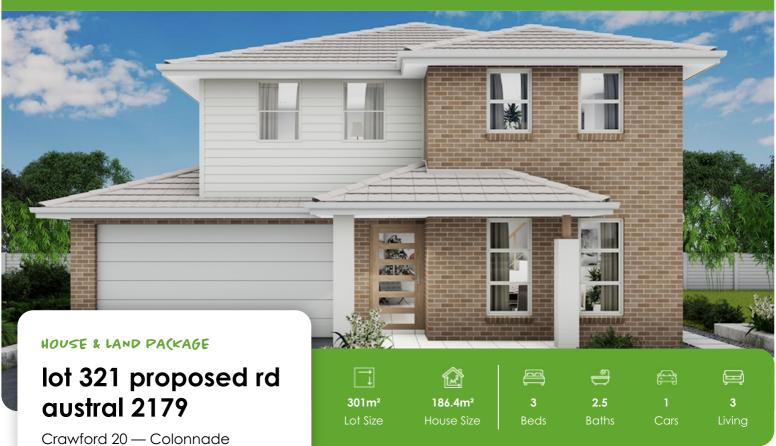

## House and land package inclusions

- SOLAR PACKAGE INCLUDED
- 2.6m Ceiling heights
- Laminate timber flooring throughout, with plush carpet in all bedrooms.
- -20mm Quantum Zero stone benchtops in the kitchen.
- -900mm Haier stainless steel oven and cooktop, with a 900mm concealed rangehood.
- -600mm built-in stainless steel microwave with trim kit.
- -Fujitsu fully ducted day/night zoning airconditioning system.
- -Home security alarm system
- -Fixed site costs including H1-Class slab