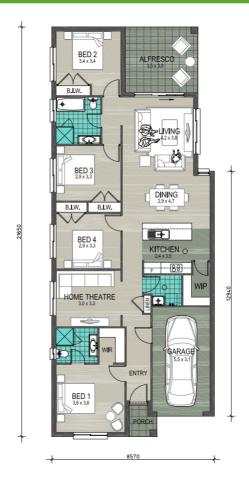

## House and land package inclusions

Maple 4 — Colonnade

- ✓ Fixed site costs including H1-Class slab
- ✓ Stainless steel kitchen appliances
- Fujitsu reverse cycle ducted inverter air conditioner
- Remote-controlled colorbond section garage door
- ✓ Alarm system
- Tiles to living areas and carpet to all bedrooms
- ✓ 2440mm ceiling heights
- + much more