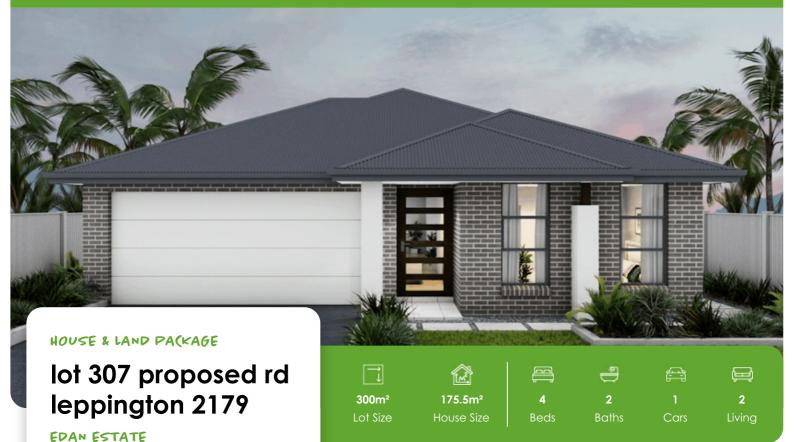

## House and land package inclusions

Maple 4 — Colonnade

- ✓ Fixed site costs including H1-Class slab
- ✓ Stainless steel kitchen appliances
- Fujitsu reverse cycle ducted inverter air conditioner
- Remote-controlled colorbond section garage door
- ✓ Alarm system
- Tiles to living areas and carpet to all bedrooms
- ✓ 2440mm ceiling heights
- + much more