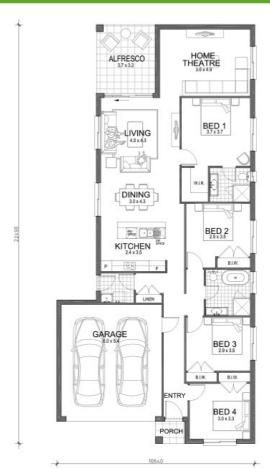

## House and land package inclusions

Protea 4 — Macarthur Facade

- Site costs including H1-Class slab

ORCHARD HILLS NORTH

- Haier 900mm stainless steel electric oven
- Haier 900mm gas or electric cooktop
- Haier 600mm stainless steel dishwasher
- 600mm built-in stainless steel microwave with trim kit
- 20mm Quantum Zero stone to standard kitchen benchtops
- Fujitsu fully ducted day/night zoning airconditioning system
- Smartphone App Home Security Alarm
- Complete with Driveway & Letterbox
- + much more