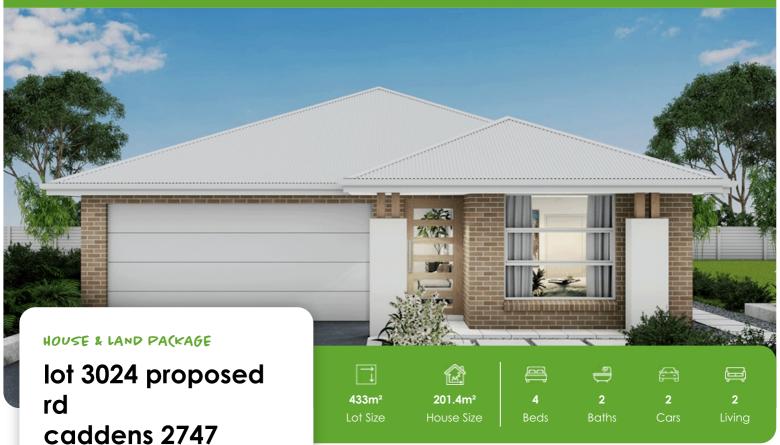

## House and land package inclusions

Protea 4 — Macarthur Facade

- Site costs including H1-Class slab

ORCHARD HILLS NORTH

- Haier 900mm stainless steel electric oven
- Haier 900mm gas or electric cooktop
- Haier 600mm stainless steel dishwasher
- 600mm built-in stainless steel microwave with trim kit
- 20mm Quantum Zero stone to standard kitchen benchtops
- Fujitsu fully ducted day/night zoning airconditioning system
- Smartphone App Home Security Alarm
- Complete with Driveway & Letterbox
- + much more