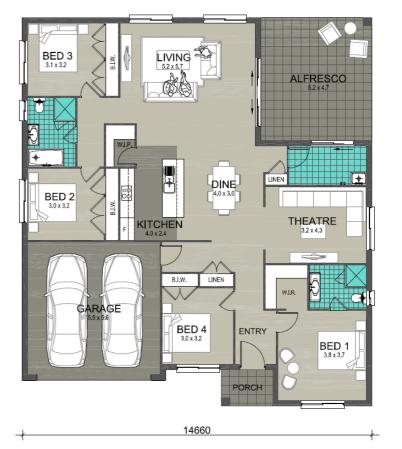

## House and land package inclusions

- ✓ Fixed site costs including H1-Class slab\*
- ✓ Floating-style bathroom vanities
- ✓ Freestanding bath
- Tiles to living areas and carpet to all bedrooms
- Selection of stunning tapware & accessories
- ✓ Ceramic tile splashback
- ✓ 2440mm ceiling heights
- ✓ Monier<sup>™</sup> Atura concrete roof tiles with sarking
- + much more