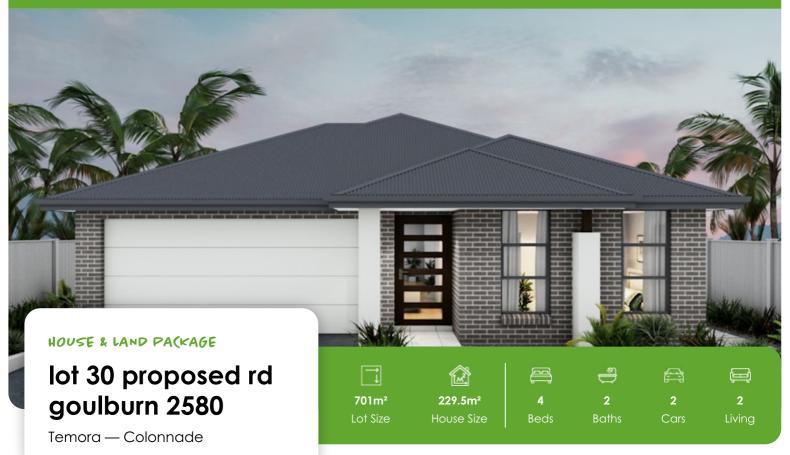

## House and land package inclusions

- ✓ Fixed site costs including H1-Class slab\*
- ✓ Floating-style bathroom vanities
- ✓ Freestanding bath
- Tiles to living areas and carpet to all bedrooms
- Selection of stunning tapware & accessories
- ✓ Ceramic tile splashback
- ✓ 2440mm ceiling heights
- ✓ Monier<sup>™</sup> Atura concrete roof tiles with sarking
- + much more