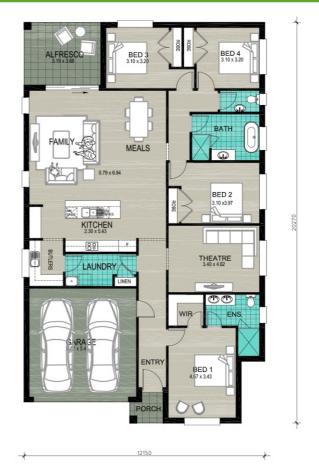

## House and land package inclusions

- ✓ Fixed site costs including H1-Class slab\*
- ✓ Floating-style bathroom vanities
- ✓ Freestanding bath
- Tiles to living areas and carpet to all bedrooms
- Selection of stunning tapware & accessories
- ✓ Ceramic tile splashback
- ✓ 2440mm ceiling heights
- ✓ Monier<sup>™</sup> Atura concrete roof tiles with sarking Plus much more....
- + much more