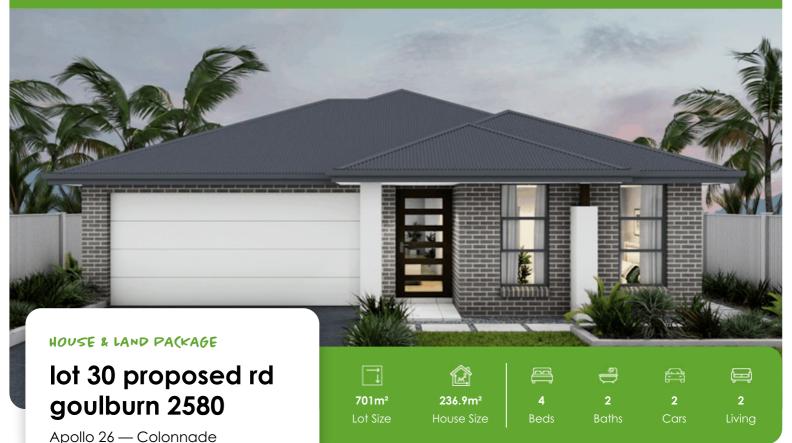

## House and land package inclusions

- ✓ Fixed site costs including H1-Class slab\*
- ✓ Floating-style bathroom vanities
- ✓ Freestanding bath
- Tiles to living areas and carpet to all bedrooms
- Selection of stunning tapware & accessories
- ✓ Ceramic tile splashback
- ✓ 2440mm ceiling heights
- ✓ Monier<sup>™</sup> Atura concrete roof tiles with sarking Plus much more....
- + much more