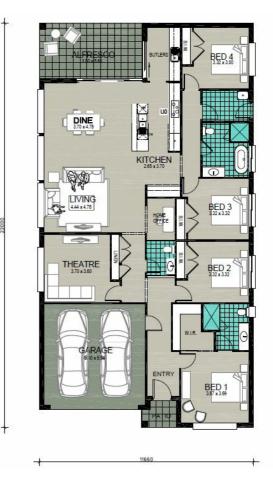

## House and land package inclusions

- Fixed site costs including H1-Class slab\*
- Fujitsu Reverse Cycle Air-Conditioning
- Tiling all living areas and bathrooms
- Carpet to all bedrooms and home theatre
- Designer kitchen with tiled splashback
- Euromaid Appliances
- Main with ensuite and walk-in-robe
- Built-in-robes to remaining bedrooms
- Remote Control Garage
- Granny Flat Option included Inclusion Levels may vary.
- + much more