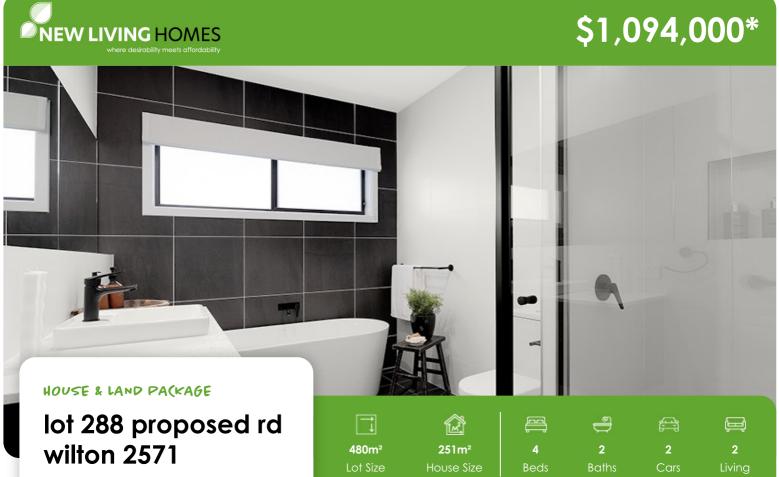

Denham — Belmont

## House and land package inclusions

- Fixed site costs including H1-Class slab\*
- Fujitsu Reverse Cycle Air-Conditioning
- Tiling all living areas and bathrooms
- Carpet to all bedrooms and home theatre
- Designer kitchen with tiled splashback
- Euromaid Appliances
- Main with ensuite and walk-in-robe
- Built-in-robes to remaining bedrooms
- Remote Control Garage
- Granny Flat Option included Inclusion Levels may vary.
- + much more