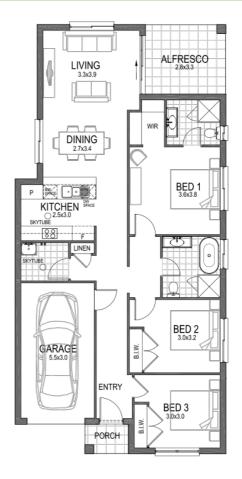

## \$937,000\*

Maple 2 - Zero — Colonnade

## House and land package inclusions

- 3.5KW Solar Package

-Laminate timber flooring throughout, with plush carpet to all bedrooms -20mm Quantum Zero stone benchtops in the kitchen -900mm Haier stainless steel oven and cooktop, with 900mm concealed rangehood -600mm built-in stainless steel microwave with trim kit -Fujitsu fully ducted day/night zoning airconditioning system -Smartphone app-enabled home security alarm system