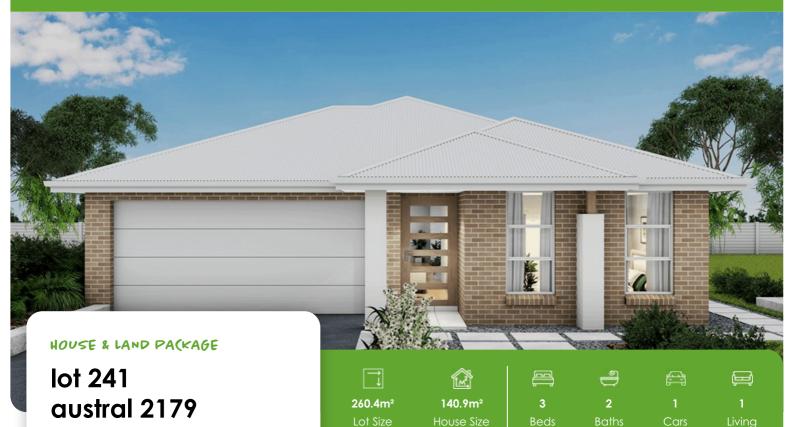

## \$937,000\*

Maple 2 - Zero — Colonnade

## House and land package inclusions

- 3.5KW Solar Package

-Laminate timber flooring throughout, with plush carpet to all bedrooms -20mm Quantum Zero stone benchtops in the kitchen -900mm Haier stainless steel oven and cooktop, with 900mm concealed rangehood -600mm built-in stainless steel microwave with trim kit -Fujitsu fully ducted day/night zoning airconditioning system -Smartphone app-enabled home security alarm system