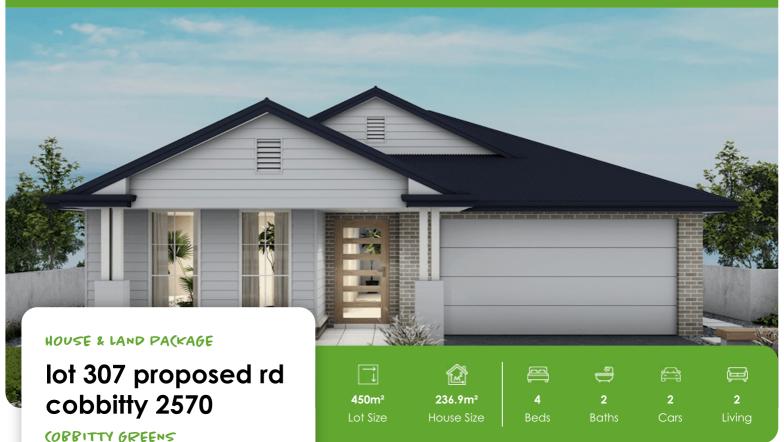

## House and land package inclusions

- ✓ Fixed site costs including H1-Class slab
- ✓ 2440mm ceiling heights

Apollo 26 — Charlotte

- ✓ Ceramic tile splashback
- ✓ Floating-style bathroom vanities
- ✓ Freestanding bath
- Selection of stunning tapware & accessories
- Tiles to living areas and carpet to all bedrooms
- ✓ Monier<sup>™</sup> Atura concrete roof tiles with sarking
- + much more