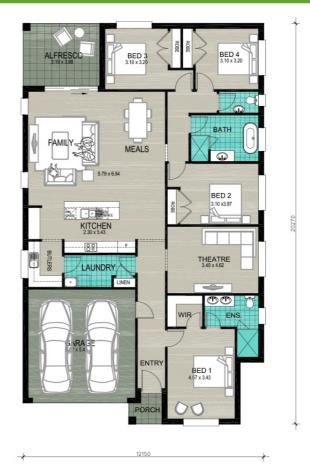

## House and land package inclusions

- ✓ Fixed site costs including H1-Class slab
- ✓ 2440mm ceiling heights

Apollo 26 — Charlotte

- ✓ Ceramic tile splashback
- ✓ Floating-style bathroom vanities
- ✓ Freestanding bath
- Selection of stunning tapware & accessories
- Tiles to living areas and carpet to all bedrooms
- ✓ Monier<sup>™</sup> Atura concrete roof tiles with sarking
- + much more