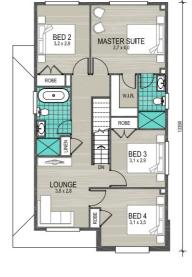

### House and land package inclusions

- ✓ Fixed site costs including H1-Class slab
- ✓ 2440mm ceiling heights
- ✓ Ceramic tile splashback
- ✓ Floating-style bathroom vanities
- Freestanding bath
- Selection of stunning tapware & accessories
- Tiles to living areas and carpet to all bedrooms
- ✓ Monier<sup>™</sup> Atura concrete roof tiles with sarking
- + much more

TIM2

200.2m<sup>2</sup>

House Size

→

300m<sup>2</sup>

Lot Size

i de la calencia de l

ð

2.5

Cars

Ē

Natalie Keys 0423 763 600 natalie.keys@newlivinghomes.com.au

\*Conditions: Images may depict landscaping & decorator items which are not supplied by New Living Homes & are not included in the price. Site costs may vary according to site classification, survey & site inspection, site conditions including rock and fill subject to building setbacks. Separate legal contracts are required for the land component of the "Home and Land" packages. If the vendor of the land is not New Living Homes, New Living Homes is only responsible for the contract relating to the construction of the building. For unregistered land, the construction price will change if the land registers after the indicative date provided by the developer. Prices subject to Statutory Consenting Authority approval and specified conditions, bushfire requirements and acoustic report. Inclusions based on New Living Homes are subject to copyright protection. New Living Homes reserves the right to revise plans, specifications, and pricing without notice. Please contact a Sales Consultant for more information. All plans are subject to copyright protection. New Living Homes Pty Ltd - BLIC 244889 ABN 67152611713 13/5/2024