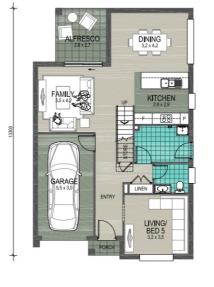

### House and land package inclusions

- ✓ Fixed site costs including H1-Class slab
- ✓ 2440mm ceiling heights
- ✓ Ceramic tile splashback
- ✓ Floating-style bathroom vanities
- Freestanding bath
- Selection of stunning tapware & accessories
- Tiles to living areas and carpet to all bedrooms
- ✓ Monier<sup>™</sup> Atura concrete roof tiles with sarking
- + much more

TIM2

200.2m<sup>2</sup>

House Size

→

300m<sup>2</sup>

Lot Size

i de la calencia de l

ð

2.5

Cars

Ē

Natalie Keys 0423 763 600 natalie.keys@newlivinghomes.com.au

\*Conditions: Images may depict landscaping & decorator items which are not supplied by New Living Homes & are not included in the price. Site costs may vary according to site classification, survey & site inspection, site conditions including rock and fill subject to building setbacks. Separate legal contracts are required for the land component of the "Home and Land" packages. If the vendor of the land is not New Living Homes, New Living Homes is only responsible for the contract relating to the construction of the building. For unregistered land, the construction price will change if the land registers after the indicative date provided by the developer. Prices subject to Statutory Consenting Authority approval and specified conditions, bushfire requirements and acoustic report. Inclusions based on New Living Homes are subject to copyright protection. New Living Homes reserves the right to revise plans, specifications, and pricing without notice. Please contact a Sales Consultant for more information. All plans are subject to copyright protection. New Living Homes Pty Ltd - BLIC 244889 ABN 67152611713 13/5/2024