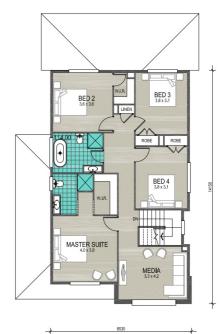

## House and land package inclusions

- ✓ Fixed site costs including H1-Class slab
- ✓ 2440mm ceiling heights
- ✓ Ceramic tile splashback
- ✓ Floating-style bathroom vanities
- ✓ Freestanding bath
- Tiles to living areas and carpet to all bedrooms
- Anticipated Land Registration June 2024
- + much more