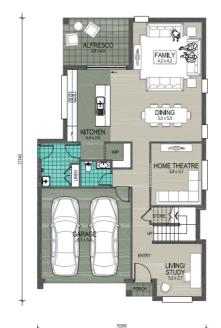

## House and land package inclusions

- ✓ Fixed site costs including H1-Class slab
- ✓ 2440mm ceiling heights
- ✓ Ceramic tile splashback
- ✓ Floating-style bathroom vanities
- ✓ Freestanding bath
- Tiles to living areas and carpet to all bedrooms
- Anticipated Land Registration June 2024
- + much more