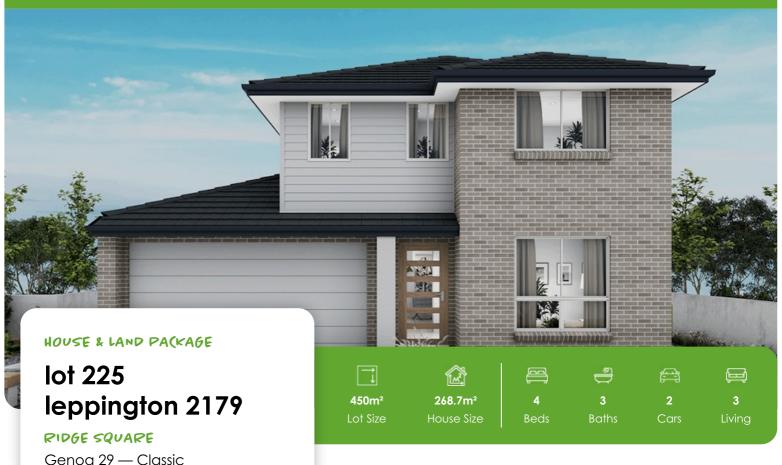

## House and land package inclusions

- ✓ Fixed site costs including H1-Class slab
- ✓ 2440mm ceiling heights
- ✓ Ceramic tile splashback
- ✓ Floating-style bathroom vanities
- ✓ Freestanding bath
- Tiles to living areas and carpet to all bedrooms
- Anticipated Land Registration June 2024
- + much more