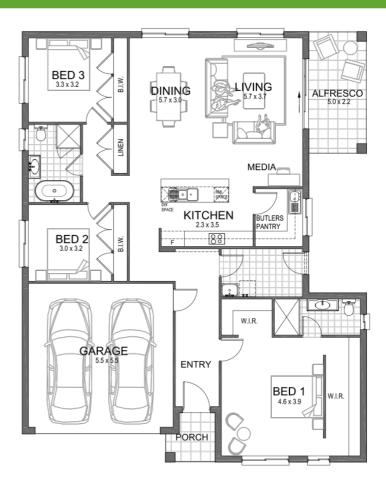

## House and land package inclusions

Grevillea 3 — Elegance

- -Laminate timber flooring throughout, with plush carpet in all bedrooms.
- -20mm Quantum Zero stone benchtops in the kitchen.
- -900mm Haier stainless steel oven and cooktop, with a 900mm concealed rangehood.
- -600mm built-in stainless steel microwave with trim kit.
- -Fujitsu fully ducted day/night zoning system.
- -Smartphone app-enabled home security alarm system
- -Fixed site costs including H1-Class slab
- + much more