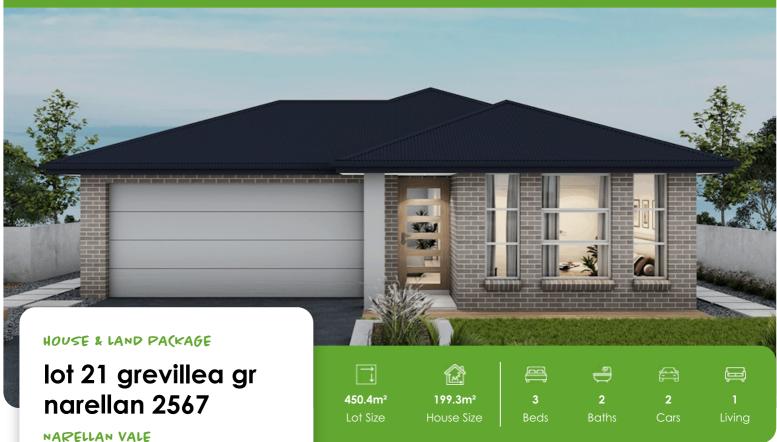

## House and land package inclusions

Grevillea 3 — Elegance

- -Laminate timber flooring throughout, with plush carpet in all bedrooms.
- -20mm Quantum Zero stone benchtops in the kitchen.
- -900mm Haier stainless steel oven and cooktop, with a 900mm concealed rangehood.
- -600mm built-in stainless steel microwave with trim kit.
- -Fujitsu fully ducted day/night zoning system.
- -Smartphone app-enabled home security alarm system
- -Fixed site costs including H1-Class slab
- + much more