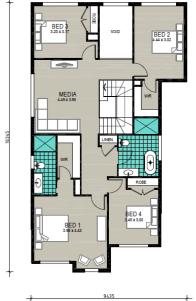

## House and land package inclusions

- ✓ Fixed site costs including H1-Class slab
- Stainless steel Euromaid kitchen appliances
- ✓ Floating-style bathroom vanities
- Freestanding bath
- Selection of stunning tapware & accessories
- Tiles to living areas and carpet to all bedrooms
- ✓ 2440mm ceiling heights
- + much more

Natalie Keys 0423 763 600 natalie.keys@newlivinghomes.com.au

£

321.3m<sup>2</sup>

House Size

→

555m<sup>2</sup>

Lot Size

ð