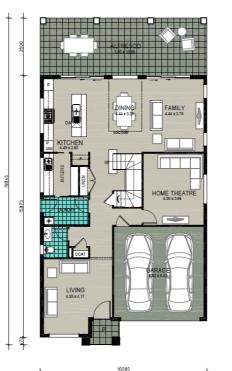

## House and land package inclusions

- ✓ Fixed site costs including H1-Class slab
- Stainless steel Euromaid kitchen appliances
- ✓ Floating-style bathroom vanities
- Freestanding bath
- Selection of stunning tapware & accessories
- Tiles to living areas and carpet to all bedrooms
- ✓ 2440mm ceiling heights
- + much more

Natalie Keys 0423 763 600 natalie.keys@newlivinghomes.com.au

£

321.3m<sup>2</sup>

House Size

→

555m<sup>2</sup>

Lot Size

ð