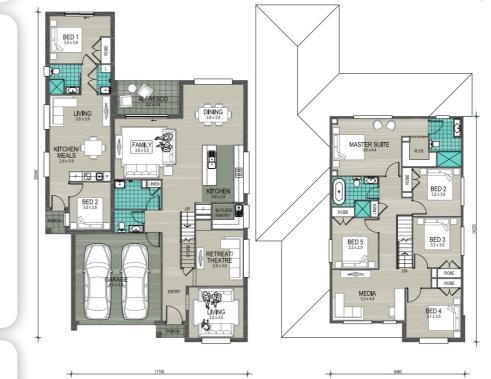

## House and land package inclusions

Tuross Twin — Colonnade

- ✓ Designer Solutions (Option 1) price reduction included in this price
- ✓ Fixed price site costs
- Caesarstone benchtops to kitchen, bathroom & ensuite
- Quality tapware, baths & frameless mirrors
- Semi-frameless shower screen to bathroom & ensuite
- ✓ Stained timber feature front entry door
- ✓ Carpet & tiling
- + much more