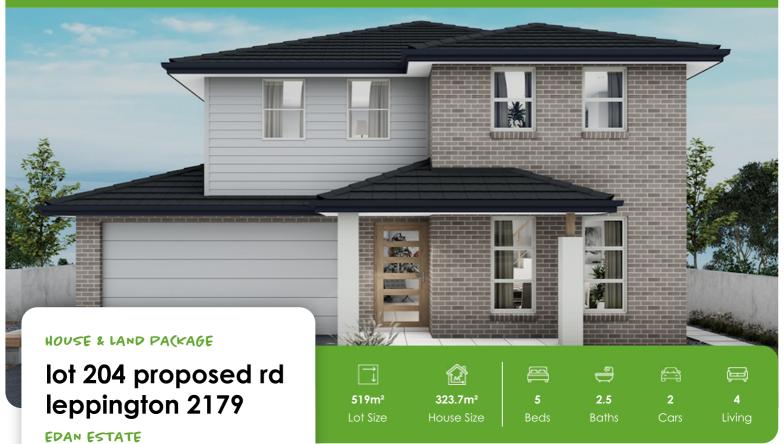

## House and land package inclusions

Tuross Twin — Colonnade

- ✓ Designer Solutions (Option 1) price reduction included in this price
- ✓ Fixed price site costs
- Caesarstone benchtops to kitchen, bathroom & ensuite
- Quality tapware, baths & frameless mirrors
- Semi-frameless shower screen to bathroom & ensuite
- ✓ Stained timber feature front entry door
- ✓ Carpet & tiling
- + much more