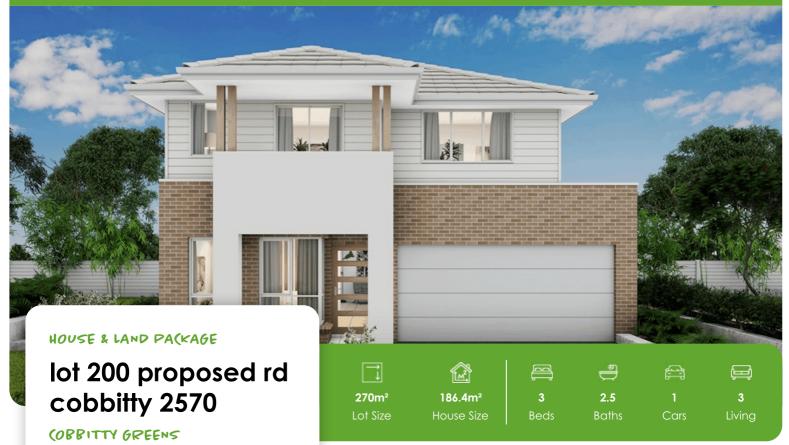

## House and land package inclusions

- ✓ Fixed site costs including H1-Class slab
- ✓ 2440mm ceiling heights

Crawford 20 — Eden

- ✓ Ceramic tile splashback
- ✓ Floating-style bathroom vanities
- ✓ Freestanding bath
- Selection of stunning tapware & accessories
- Tiles to living areas and carpet to all bedrooms
- + much more