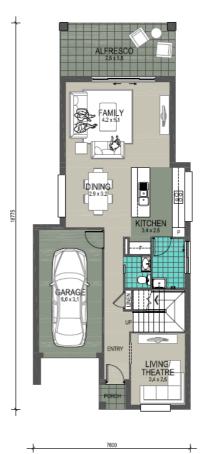

## House and land package inclusions

- ✓ Fixed site costs including H1-Class slab
- ✓ 2440mm ceiling heights

Crawford 20 — Eden

- ✓ Ceramic tile splashback
- ✓ Floating-style bathroom vanities
- ✓ Freestanding bath
- Selection of stunning tapware & accessories
- Tiles to living areas and carpet to all bedrooms
- + much more