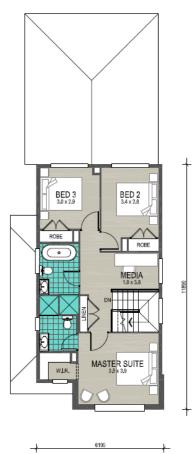

## House and land package inclusions

- ✓ Fixed site costs including H1-Class slab
- ✓ 2440mm ceiling heights

Crawford 20 — Eden

- ✓ Ceramic tile splashback
- ✓ Floating-style bathroom vanities
- ✓ Freestanding bath
- Selection of stunning tapware & accessories
- Tiles to living areas and carpet to all bedrooms
- + much more