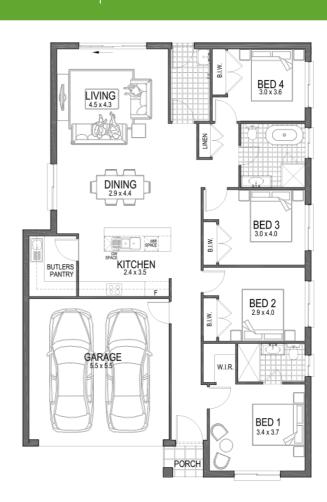

House and land package inclusions

NARELLAN VALE

Seacliff — Elegance

- -Laminate timber flooring throughout, with plush carpet in all bedrooms.
- -20mm Quantum Zero stone benchtops in the kitchen.
- -900mm Haier stainless steel oven and cooktop, with a 900mm concealed rangehood.
- -600mm built-in stainless steel microwave with trim kit.
- -Fujitsu fully ducted day/night zoning system.
- -Smartphone app-enabled home security alarm system
- -Fixed site costs including H1-Class slab
- + much more