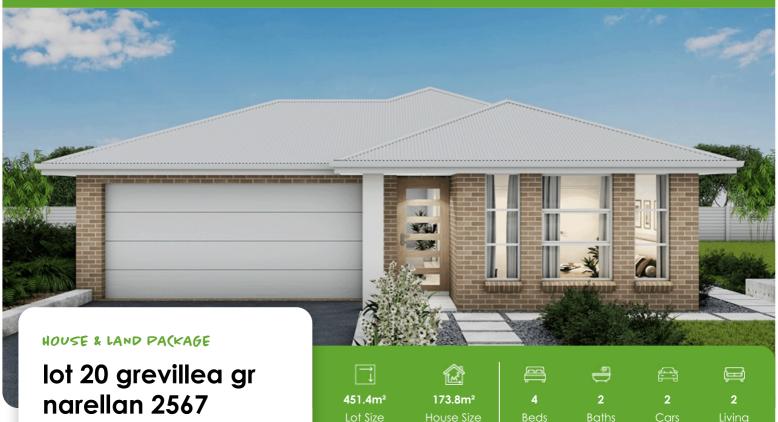

House and land package inclusions

NARELLAN VALE

Seacliff — Elegance

- -Laminate timber flooring throughout, with plush carpet in all bedrooms.
- -20mm Quantum Zero stone benchtops in the kitchen.
- -900mm Haier stainless steel oven and cooktop, with a 900mm concealed rangehood.
- -600mm built-in stainless steel microwave with trim kit.
- -Fujitsu fully ducted day/night zoning system.
- -Smartphone app-enabled home security alarm system
- -Fixed site costs including H1-Class slab
- + much more