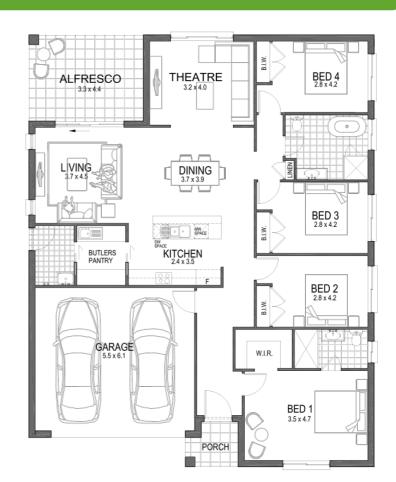

## House and land package inclusions

Seaforth 4.1 — Elegance

- Fixed Site Costs: Includes H1-Class slab
- Laminate timber flooring throughout; carpet in all bedrooms
- 20mm Quantum Zero stone benchtops
- 900mm stainless steel oven, gas or electric cooktop & concealed rangehood
- 600mm built-in stainless-steel microwave with trim kit
- Built-in shower niches
- Fujitsu fully ducted day/night zoning system
- Smartphone App Home Security Alarm System