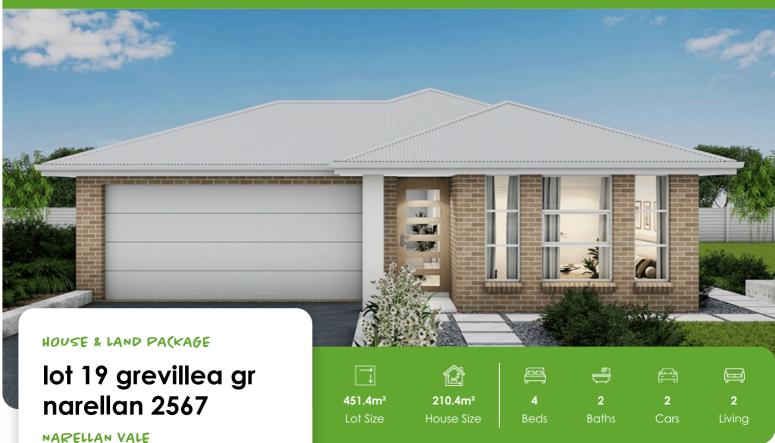

## House and land package inclusions

Seaforth 4.1 — Elegance

- Fixed Site Costs: Includes H1-Class slab
- Laminate timber flooring throughout; carpet in all bedrooms
- 20mm Quantum Zero stone benchtops
- 900mm stainless steel oven, gas or electric cooktop & concealed rangehood
- 600mm built-in stainless-steel microwave with trim kit
- Built-in shower niches
- Fujitsu fully ducted day/night zoning system
- Smartphone App Home Security Alarm System