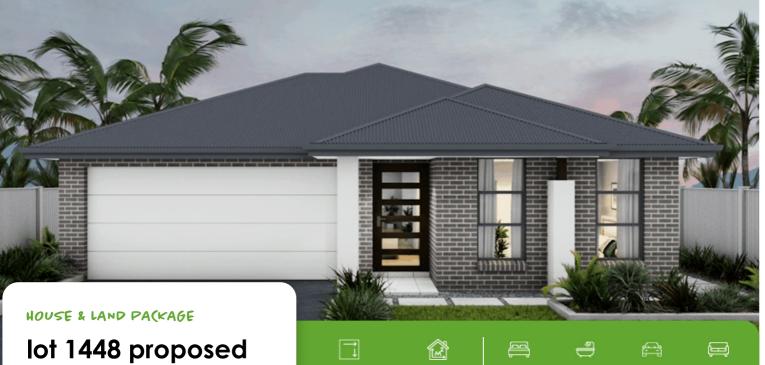

## \$929,100\*

2

Cars

404.8m<sup>2</sup>

Lot Size

173.8m<sup>2</sup>

House Size

4

## rd wilton 2571

## WILTON GREENS

Seacliff - Colonnade