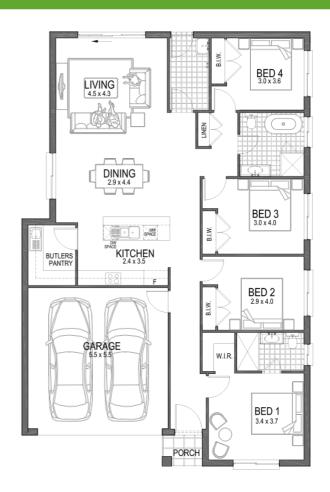

## \$929,100\*

2

Cars

404.8m<sup>2</sup>

Lot Size

173.8m<sup>2</sup>

House Size

4

## House and land package inclusions

- ✓ Fixed site costs including H1-Class slab
- Laminate Timber Flooring throughout living
- ✓ Tiling to Bedrooms and Home Theatre
- ✓ Stainless steel Haier kitchen appliances
- ✓ Floating-style bathroom vanities
- Freestanding bath
- Selection of stunning tapware & accessories
- ✓ BONUS PRICE LOCK UNTIL SEPT 2025!
- + much more