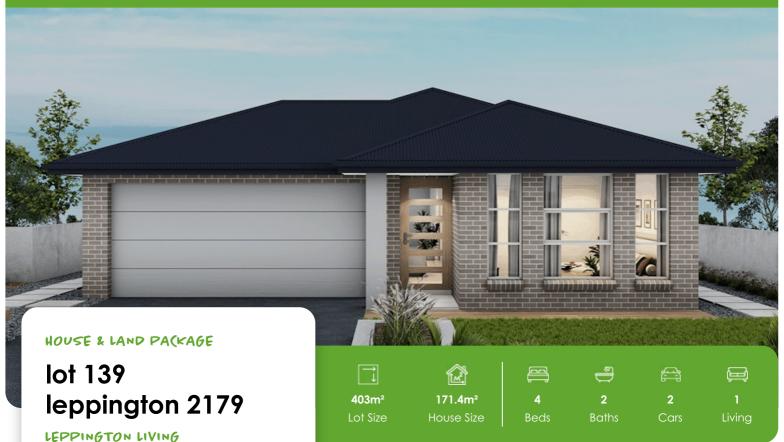

## House and land package inclusions

Ashmore 18 — Elegance

- 3.5KW Solar Package
- -Laminate timber flooring throughout, with plush carpet to all bedrooms
- -20mm Quantum Zero stone benchtops in the kitchen
- -900mm Haier stainless steel oven and cooktop, with 900mm concealed rangehood
- -600mm built-in stainless steel microwave with trim kit
- -Built-in shower niches to main bathroom & ensuite
- -Fujitsu fully ducted Airconditioner
- -Home security alarm system
- -Fixed site costs including H1-Class slab
- + much more