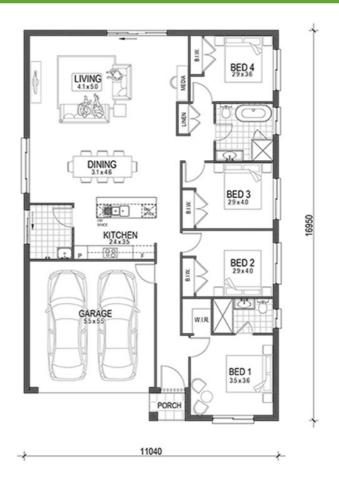

## House and land package inclusions

Ashmore 18 — Elegance

- 3.5KW Solar Package
- -Laminate timber flooring throughout, with plush carpet to all bedrooms
- -20mm Quantum Zero stone benchtops in the kitchen
- -900mm Haier stainless steel oven and cooktop, with 900mm concealed rangehood
- -600mm built-in stainless steel microwave with trim kit
- -Built-in shower niches to main bathroom & ensuite
- -Fujitsu fully ducted Airconditioner
- -Home security alarm system
- -Fixed site costs including H1-Class slab
- + much more