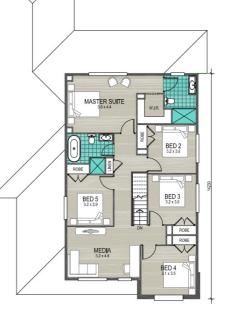

#### Sandra Majstrovic

0432 338 411 sandra.majstrovic@newlivinghomes.co m.au

DINING 3.8 x 3.8 LIVING FAMILY 3.8 x 5.5 8 BED 2

£

323.7m<sup>2</sup>

House Size

→

450m<sup>2</sup>

Lot Size

J

3.5

6

2

Cars

Ē