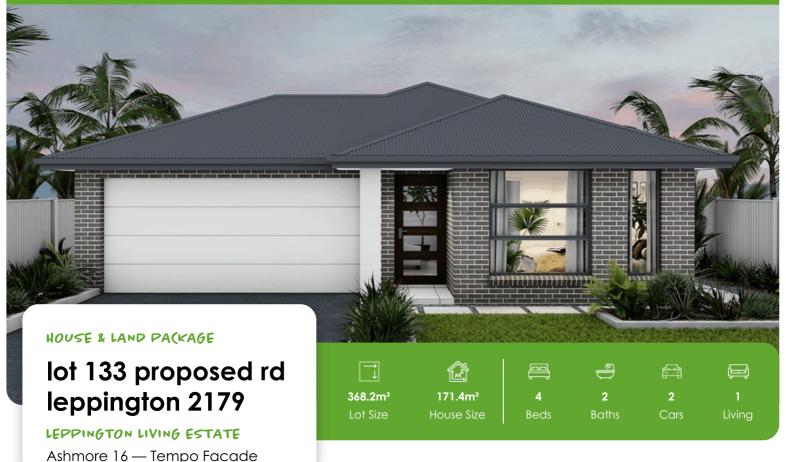

## House and land package inclusions

- 3.5KW Solar Package
- -Laminate timber flooring throughout, with plush carpet to all bedrooms
- -20mm Quantum Zero stone benchtops in the kitchen
- -900mm Haier stainless steel oven and cooktop, with 900mm concealed rangehood
- -600mm built-in stainless steel microwave with trim kit
- -Fujitsu fully ducted day/night zoning airconditioning system
- -Home security alarm system
- -Fixed site costs including H1-Class slab
- + much more



ENQUIPE TODAY

Sandra Majstrovic

0432 338 411

sandra.majstrovic@newlivinghomes.co
m.au

\*Conditions: Images may depict landscaping & decorator items which are not supplied by New Living Homes & are not included in the price. Site costs may vary according to site classification, survey & site inspection, site condit