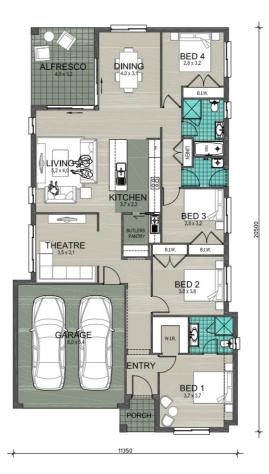

## lot 1239 cessna ave cooranbong 2265

WATAGAN PARK

Avalon 4 — Milan

## House and land package inclusions

- ✓ Fixed site costs including H1-Class slab
- Tiles to living areas and carpet to all bedrooms
- Stainless steel Euromaid kitchen appliances
- ✓ Floating-style bathroom vanities
- ✓ Freestanding bath
- ✓ Monier<sup>™</sup> Atura concrete roof tiles with sarking
- Double Concrete Driveway
- + much more