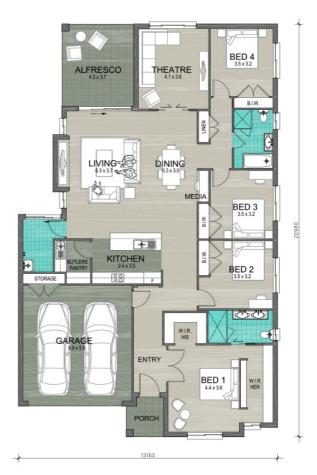

## lot 1228 hangar lane cooranbong 2265

#### WATAGAN PARK ESTATE

lluka 4 — Madison

#### House and land package inclusions

- Tiles to living areas and carpet to all bedrooms
- Designer Kitchen
- Titled Kitchen Splashback
- Floating vanities to bathrooms
- Free Standing Bath to Main Bathroom
- Master with ensuite and walk-in robe
- Built-in robes to remaining rooms

• Hyne T2 Treated Frames and Trusses - 50 Year Supplier Termite Guarantee

- Concrete Coloured Double Driveway
- + much more