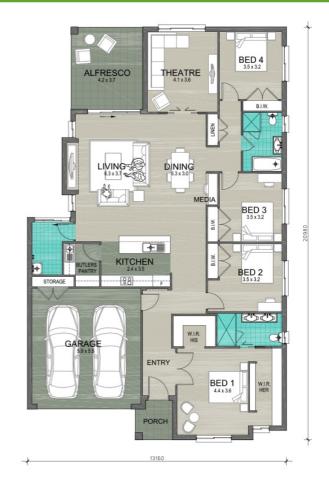

## House and land package inclusions

- ✓ Fixed site costs including H1-Class slab
- Stainless steel Euromaid kitchen appliances
- ✓ Freestanding bath

Iluka 4 — Mornington

- Tiles to living areas and carpet to all bedrooms
- Fujitsu reverse cycle ducted inverter air conditioner
- Remote controlled colorbond section garage door
- ✓ Alarm system
- + much more