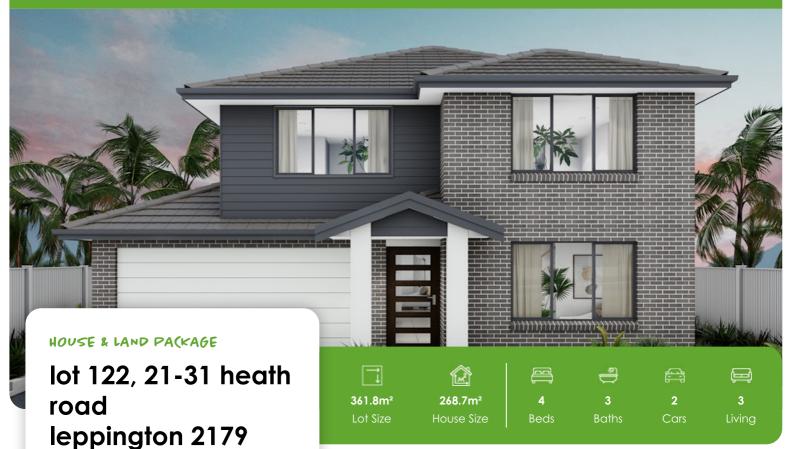

## LEPPINGTON LIVING

Genoa 29 — Serena

## House and land package inclusions

- 3.5KW Solar Package
- -Laminate timber flooring throughout, with plush carpet to all bedrooms
- -20mm Quantum Zero stone benchtops in the kitchen
- -900mm Haier stainless steel oven and cooktop, with 900mm concealed rangehood
- -600mm built-in stainless steel microwave with trim kit
- -Built-in shower niches
- -Fujitsu fully ducted day/night zoning airconditioning system
- -Home security alarm system
- -Fixed site costs including H1-Class slab
- + much more