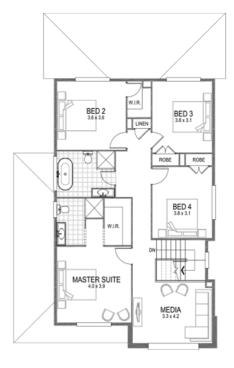

## LEPPINGTON LIVING

Genoa 29 — Serena

## House and land package inclusions

- 3.5KW Solar Package
- -Laminate timber flooring throughout, with plush carpet to all bedrooms
- -20mm Quantum Zero stone benchtops in the kitchen
- -900mm Haier stainless steel oven and cooktop, with 900mm concealed rangehood
- -600mm built-in stainless steel microwave with trim kit
- -Built-in shower niches
- -Fujitsu fully ducted day/night zoning airconditioning system
- -Home security alarm system
- -Fixed site costs including H1-Class slab
- + much more