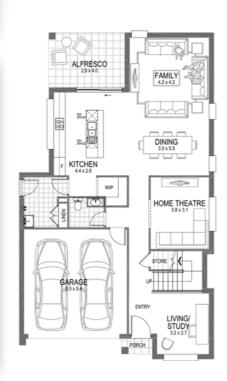

## LEPPINGTON LIVING

Genoa 29 — Serena

## House and land package inclusions

- 3.5KW Solar Package
- -Laminate timber flooring throughout, with plush carpet to all bedrooms
- -20mm Quantum Zero stone benchtops in the kitchen
- -900mm Haier stainless steel oven and cooktop, with 900mm concealed rangehood
- -600mm built-in stainless steel microwave with trim kit
- -Built-in shower niches
- -Fujitsu fully ducted day/night zoning airconditioning system
- -Home security alarm system
- -Fixed site costs including H1-Class slab
- + much more