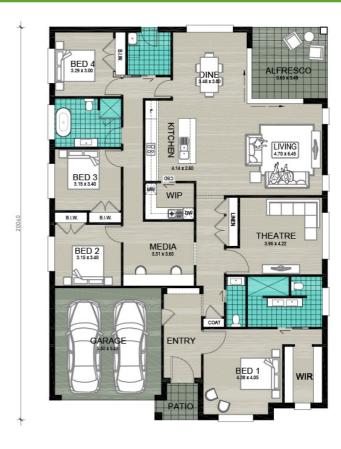

## House and land package inclusions

Collaroy 32 — Mornington

- Fixed site costs including H1-Class slab\*
- Tiling throughout to all living areas
- Carpet to all Bedrooms and Home Theatre
- Designer Kitchen with Butler's pantry
- Main with ensuite and walk-in-robe
- Built-in-robes to remaining bedrooms
- Featuring the Milan Facade
- Double-coloured concrete driveway
- + much more