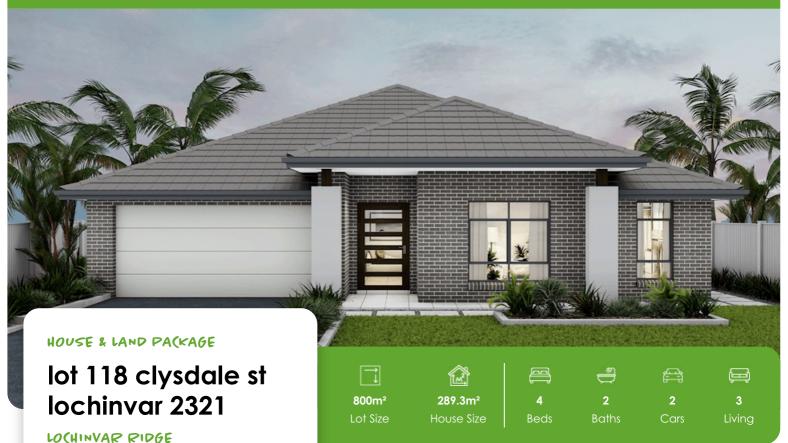

## House and land package inclusions

Collaroy 32 — Mornington

- Fixed site costs including H1-Class slab\*
- Tiling throughout to all living areas
- Carpet to all Bedrooms and Home Theatre
- Designer Kitchen with Butler's pantry
- Main with ensuite and walk-in-robe
- Built-in-robes to remaining bedrooms
- Featuring the Milan Facade
- Double-coloured concrete driveway
- + much more