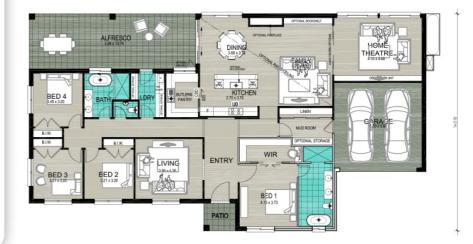

# \$1,320,755\*

hE.

íæ ا

226.1m<sup>2</sup>

House Size

## lot 1122 jeremiah dr, cooranbong 2265

0 1

509.4m<sup>2</sup>

Lot Size

### WATAGAN PARK ESTATE

Oberon 41 — Harvest

### House and land package inclusions

- Tiles to living areas and carpet to all bedrooms
- ✓ Designer Kitchen
- ✓ Tiled Kitchen Splashback
- Floating vanities to bathrooms
- ✓ Free Standing Bath
- ✓ Master with ensuite and walk-in robe
- ✓ Built-in robes to remaining rooms
- Concrete Coloured Double Driveway
- + much more