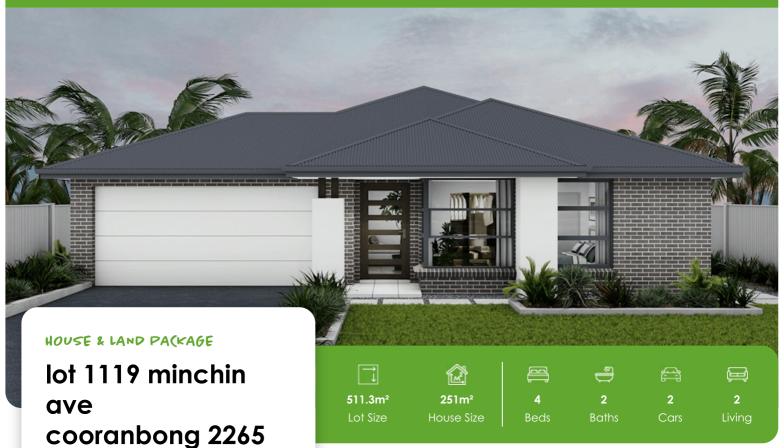

WATAGAN PARK ESTATE

Denham — Milan

- House and land package inclusions✓ Fixed site costs including H1-Class slab
- ✓ 2440mm ceiling heights
- Stainless steel Euromaid kitchen appliances
- Fujitsu reverse cycle ducted inverter air conditioner
- Remote controlled colorbond section garage door
- Tiles to living areas and carpet to all bedrooms
- ✓ Alarm system
- + much more