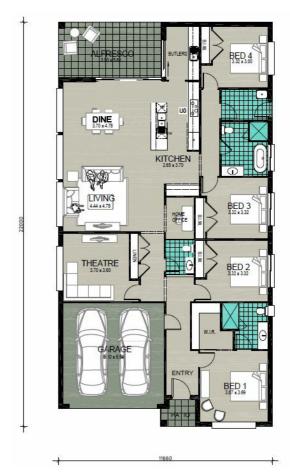

WATAGAN PARK ESTATE

Denham — Milan

- House and land package inclusions✓ Fixed site costs including H1-Class slab
- ✓ 2440mm ceiling heights
- Stainless steel Euromaid kitchen appliances
- Fujitsu reverse cycle ducted inverter air conditioner
- Remote controlled colorbond section garage door
- Tiles to living areas and carpet to all bedrooms
- ✓ Alarm system
- + much more