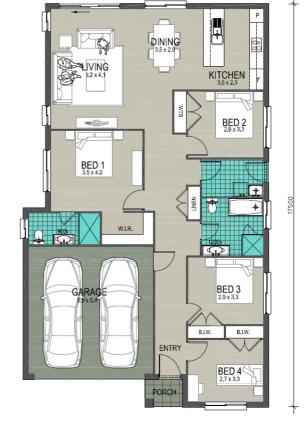

## \$808,804\*

450m<sup>2</sup>

Lot Size

171.4m<sup>2</sup>

House Size

ENQUIRE TODAY

+ much more

10640

2

Cars

4

Reds

Jason Priest 0491 029 87 jason.priest@newlivinghomes.com.au