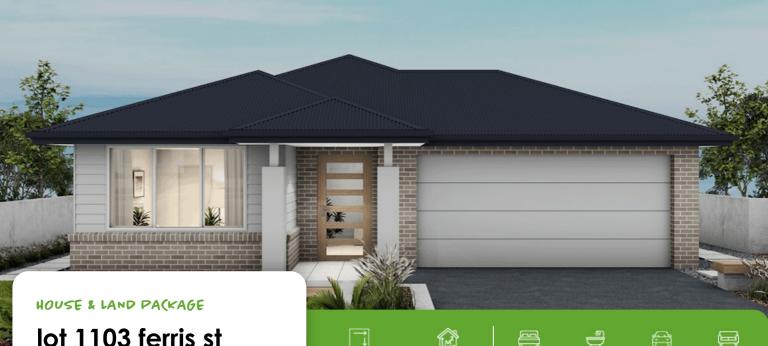

## lot 1103 ferris st cooranbong 2265

WATAGAN PARK

Airlie — Bay

## House and land package inclusions

- "Just For You' promotion access to \$40k of free extras
- ✓ Fixed site costs including H1-Class slab
- Floating-style bathroom vanities
- Freestanding bath
- Tiles to living areas and carpet to all bedrooms
- Selection of stunning tapware & accessories
- ✓ 2440mm ceiling heights
- Includes Double Concrete Driveway