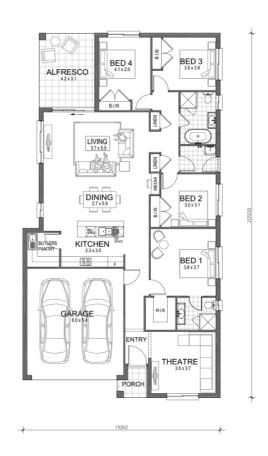

## House and land package inclusions

- FIXED PRICE PACKAGE UNTIL 1ST APRIL 2025
- Fixed site costs including H1-Class slab
- Laminate Timber Flooring throughout
- Carpet to all bedrooms
- 20mm Quantum Zero stone benchtops
- 900mm Haier stainless steel appliances
- 600mm built-in stainless-steel microwave with trim kit
- Built-in shower niches
- Fujitsu fully ducted day/night zoning airconditioning system
- Security Alarm System
- + much more