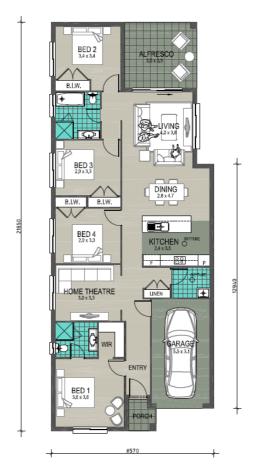

## House and land package inclusions

\*\*Fixed Price Package until April 2025!\*\*

FOREST REA(H BY STO(KLANDS Maple 4 - Zero Lot — Macarthur

- Fixed site costs including H1-Class slab
- Laminate Timber Flooring throughout
- Carpet to all bedrooms
- 20mm Quantum Zero stone benchtops
- 900mm Haier stainless steel oven
- 900mm Haier gas or electric cooktop
- 900mm stainless steel concealed rangehood
- 600mm built-in stainless-steel microwave
- Fujitsu fully ducted day/night zoning airconditioning
- Security Alarm System
- + much more