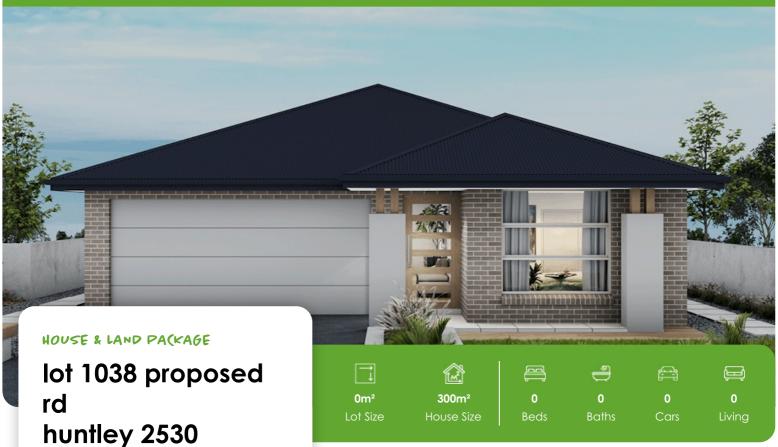

## House and land package inclusions

\*\*Fixed Price Package until April 2025!\*\*

FOREST REA(H BY STO(KLANDS Maple 4 - Zero Lot — Macarthur

- Fixed site costs including H1-Class slab
- Laminate Timber Flooring throughout
- Carpet to all bedrooms
- 20mm Quantum Zero stone benchtops
- 900mm Haier stainless steel oven
- 900mm Haier gas or electric cooktop
- 900mm stainless steel concealed rangehood
- 600mm built-in stainless-steel microwave
- Fujitsu fully ducted day/night zoning airconditioning
- Security Alarm System
- + much more