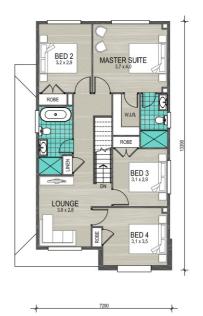

## House and land package inclusions

- FIXED PRICE PACKAGE UNTIL 1ST APRIL 2025
- Fixed site costs including H1-Class slab
- Laminate Timber Flooring throughout
- Carpet to all bedrooms
- 20mm Quantum Zero stone benchtops
- 900mm Haier stainless steel oven
- 900mm Haier gas or electric cooktop
- 900mm stainless steel concealed rangehood
- 600mm built-in stainless-steel microwave with trim kit
- Fujitsu ducted air-conditioning system
- Security Alarm System
- + much more