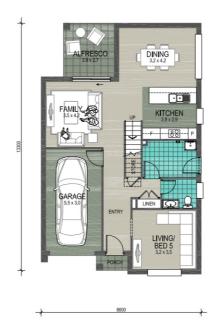

## House and land package inclusions

- FIXED PRICE PACKAGE UNTIL 1ST APRIL 2025
- Fixed site costs including H1-Class slab
- Laminate Timber Flooring throughout
- Carpet to all bedrooms
- 20mm Quantum Zero stone benchtops
- 900mm Haier stainless steel oven
- 900mm Haier gas or electric cooktop
- 900mm stainless steel concealed rangehood
- 600mm built-in stainless-steel microwave with trim kit
- Fujitsu ducted air-conditioning system
- Security Alarm System
- + much more