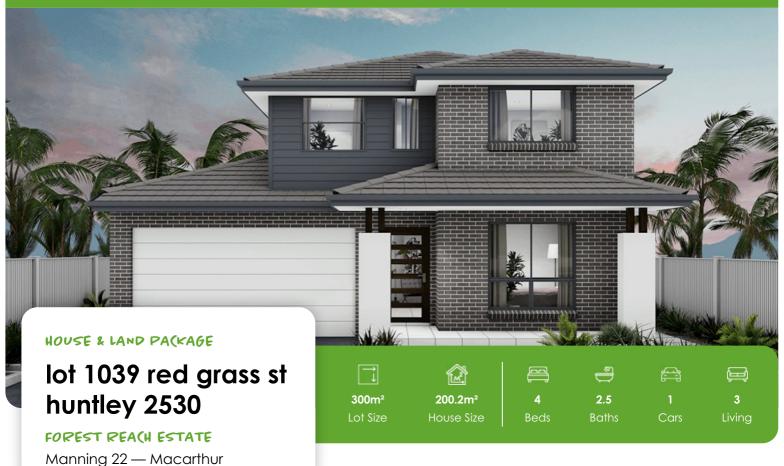

## House and land package inclusions

- FIXED PRICE PACKAGE UNTIL 1ST APRIL 2025
- Fixed site costs including H1-Class slab
- Laminate Timber Flooring throughout
- Carpet to all bedrooms
- 20mm Quantum Zero stone benchtops
- 900mm Haier stainless steel oven
- 900mm Haier gas or electric cooktop
- 900mm stainless steel concealed rangehood
- 600mm built-in stainless-steel microwave with trim kit
- Fujitsu ducted air-conditioning system
- Security Alarm System
- + much more