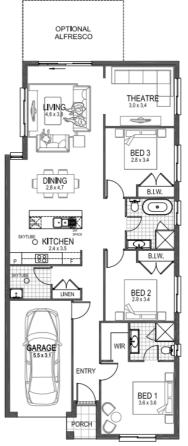

#### ENQUIRE TODAY

Bain Donovan

0418 839700 bain.donovan@newlivinghomes.com. au

|          | 1 M        | , <u> </u> | D D   |      | ţ=     |
|----------|------------|------------|-------|------|--------|
| 300m²    | 172.2m²    | 3          | 2     | 1    | 2      |
| _ot Size | House Size | Beds       | Baths | Cars | Living |
|          |            |            |       |      |        |
|          |            |            |       |      |        |
|          |            |            |       |      |        |