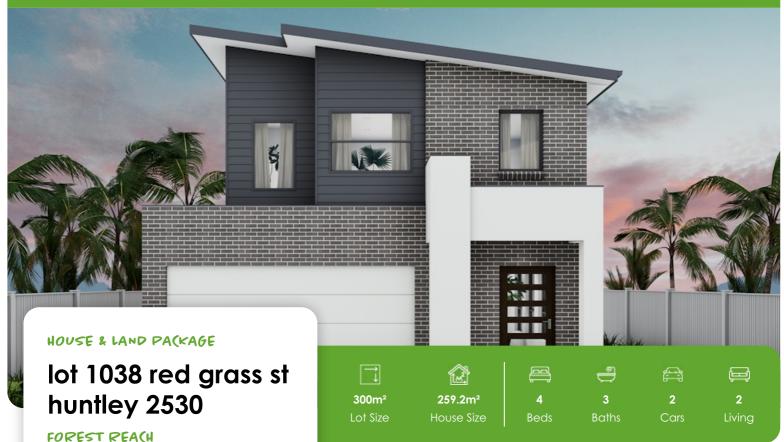

Harvey 28 - DG — Zest

## House and land package inclusions

FIXED PRICE TENDER TILL 1ST APRIL 2025

- Fixed site costs including H1-Class slab
- Laminate Timber Flooring & Carpet
- 20mm Quantum Zero stone benchtops
- 900mm Haier stainless steel oven
- 900mm Haier gas or electric cooktop
- 900mm stainless steel concealed rangehood
- with trim kit
- conditioning system
- System

αu







\*Conditions: Images may depict landscaping & decorator items which are not supplied by New Living Homes & are not included in the price. Site costs may vary according to site classification, survey & site inspection, site conditions including rock and fill subject to building setbacks. Separate legal contracts are required for the land component of the "Home and Land" packages. If the vendor of the land