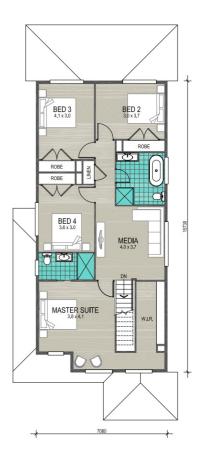

Harvey 28 - DG — Zest

## House and land package inclusions

FIXED PRICE TENDER TILL 1ST APRIL 2025

- Fixed site costs including H1-Class slab
- Laminate Timber Flooring & Carpet
- 20mm Quantum Zero stone benchtops
- 900mm Haier stainless steel oven
- 900mm Haier gas or electric cooktop
- 900mm stainless steel concealed rangehood
- with trim kit
- conditioning system
- System

αu







\*Conditions: Images may depict landscaping & decorator items which are not supplied by New Living Homes & are not included in the price. Site costs may vary according to site classification, survey & site inspection, site conditions including rock and fill subject to building setbacks. Separate legal contracts are required for the land component of the "Home and Land" packages. If the vendor of the land is not New Living Homes, New Living Homes is only responsible for the contract relating to the construction of the building. For unregistered land, the construction price will change if the land registers after the indicative date provided by the developer. Prices subject to Statutory Consenting Authority approval and specified conditions, bushfire requirements and acoustic report. Inc