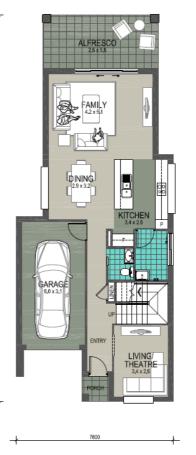

### FOREST REA(H ESTATE

Crawford 20 — Eden

#### Bain Donovan

0418 839700 bain.donovan@newlivinghomes.com. au

TIM2

186.4m<sup>2</sup>

House Size

ھم

Reds

ð