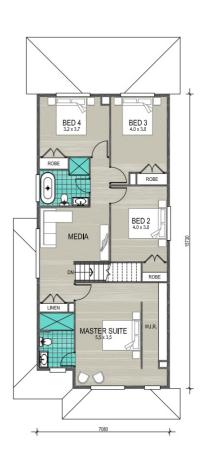

## House and land package inclusions

- ✓ Rental Return per week: \$1,557
- ✓ Leaseback option expiring 31/12/2024
- Built to New Edge Homes' highest standards
- Perfectly maintained throughout the lease period
- Upgraded Display Home with premium fittings, fixtures and appliances
- ✓ High return on Investment
- ✓ Opportunity for Capital Growth
- + much more