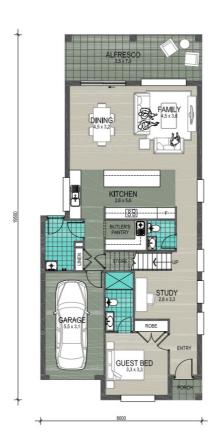

## House and land package inclusions

- ✓ Rental Return per week: \$1,557
- ✓ Leaseback option expiring 31/12/2024
- Built to New Edge Homes' highest standards
- Perfectly maintained throughout the lease period
- Upgraded Display Home with premium fittings, fixtures and appliances
- ✓ High return on Investment
- ✓ Opportunity for Capital Growth
- + much more