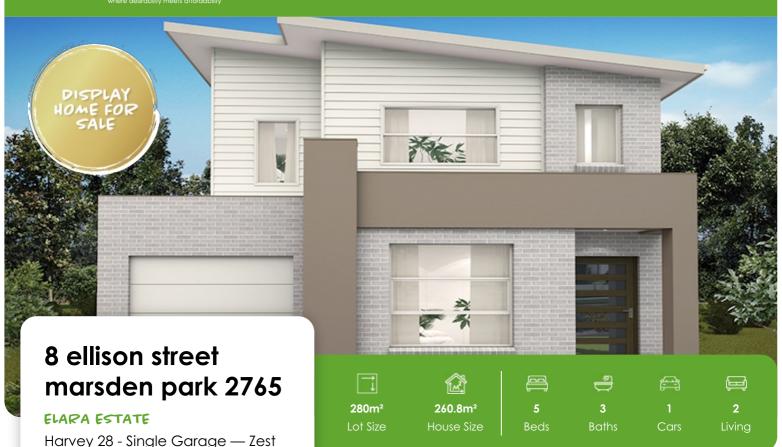

## House and land package inclusions

- ✓ Rental Return per week: \$1,557
- ✓ Leaseback option expiring 31/12/2024
- Built to New Edge Homes' highest standards
- Perfectly maintained throughout the lease period
- Upgraded Display Home with premium fittings, fixtures and appliances
- ✓ High return on Investment
- ✓ Opportunity for Capital Growth
- + much more