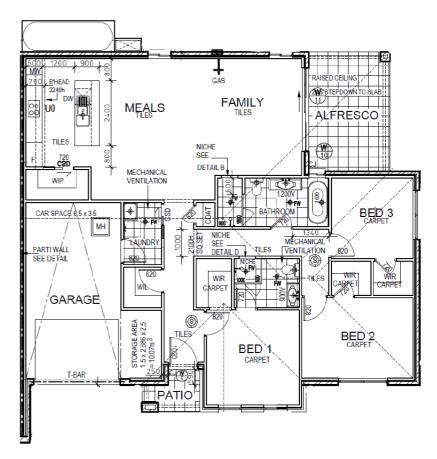

## House and land package inclusions

- Designer kitchen
- Fujitsu Reverse Cycle Ducted Conditioning System
- 600mm European Gas Cooktop
- 900mm Stainless Steel Rangehood
- Ceramic Tile Splashback
- Melamine shelving to Linen Cupboard
- Floating vanities to bathrooms
- Built-in laminate laundry cupboards with drop-in stainless steel tub
- Increased ceiling heights to 2600mm
- + much more