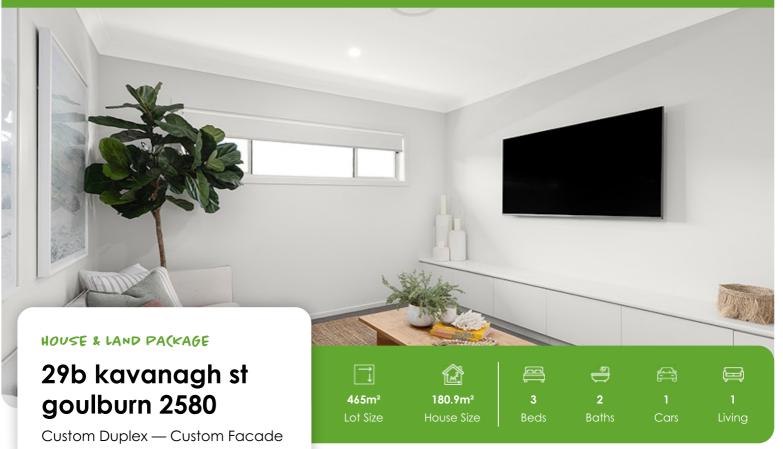

## House and land package inclusions

- Designer kitchen
- Fujitsu Reverse Cycle Ducted Conditioning System
- 600mm European Gas Cooktop
- 900mm Stainless Steel Rangehood
- Ceramic Tile Splashback
- Melamine shelving to Linen Cupboard
- Floating vanities to bathrooms
- Built-in laminate laundry cupboards with drop-in stainless steel tub
- Increased ceiling heights to 2600mm
- + much more