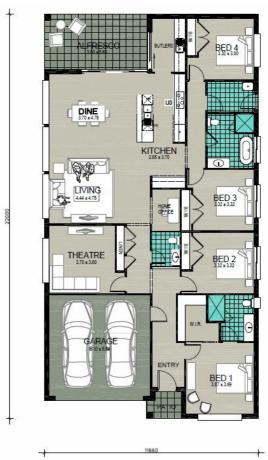

## House and land package inclusions

- ✓ Rent per week: \$1450
- ✓ Leaseback with 8 x 3 month option (no display village agreement)
- Built to New Living Homes' highest standards
- Perfectly maintained throughout lease period
- Upgraded Display Home with premium fittings, fixtures and appliances
- Turnkey Landscaping, Fencing, and Driveway
- ✓ High return on Investment
- + much more