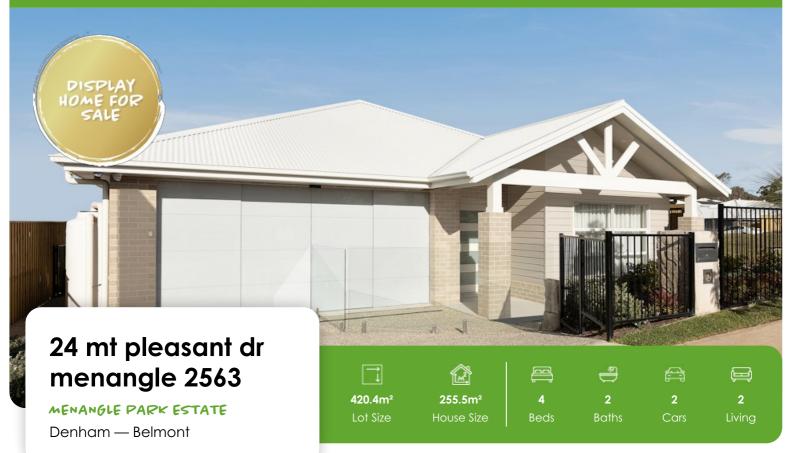

## House and land package inclusions

- ✓ Rent per week: \$1450
- ✓ Leaseback with 8 x 3 month option (no display village agreement)
- Built to New Living Homes' highest standards
- Perfectly maintained throughout lease period
- Upgraded Display Home with premium fittings, fixtures and appliances
- Turnkey Landscaping, Fencing, and Driveway
- ✓ High return on Investment
- + much more