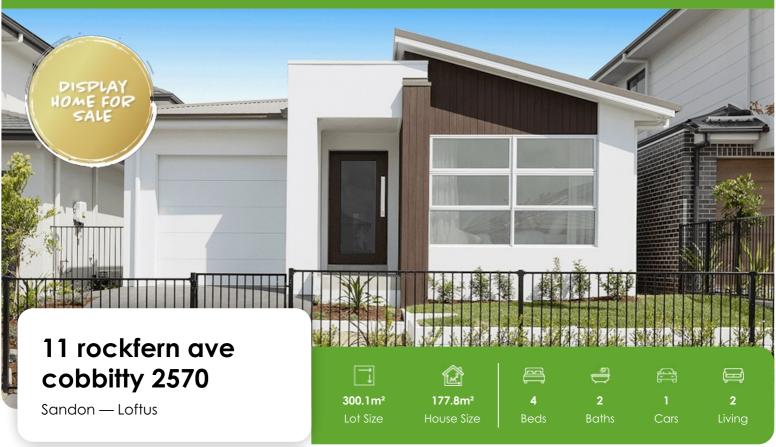

## House and land package inclusions

- ✓ Ready to Move in! Ex-Display Home
- ✓ 2600mm High Ceilings
- ✓ Timber-look tiles to all living areas, carpet to remaining
- ✓ 20mm Quantum Quarts Benchtop
- 900mm stainless steel gas cooktop, oven, and rangehood
- ✓ Fujitsu Ducted Air Conditioner
- ✓ Roller Blinds and Curtains, as displayed
- ✓ Colorbond Steel Roof
- ✓ 7 Star Energy Approved Home
- ✓ Landscaping and Concrete Driveway
- + much more