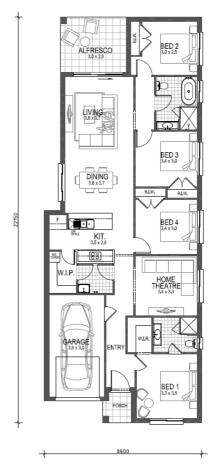

## House and land package inclusions

- ✓ Ready to Move in! Ex-Display Home
- ✓ 2600mm High Ceilings
- ✓ Timber-look tiles to all living areas, carpet to remaining
- ✓ 20mm Quantum Quarts Benchtop
- 900mm stainless steel gas cooktop, oven, and rangehood
- ✓ Fujitsu Ducted Air Conditioner
- ✓ Roller Blinds and Curtains, as displayed
- ✓ Colorbond Steel Roof
- ✓ 7 Star Energy Approved Home
- ✓ Landscaping and Concrete Driveway
- + much more