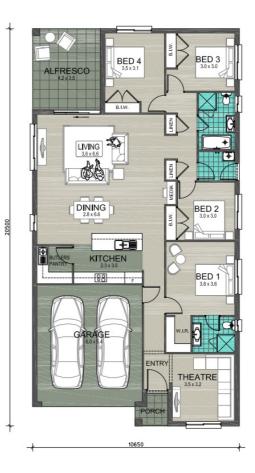

#### ELARA ESTATE

Norfolk — -Oakland Facade

| $\overrightarrow{}$ | Ê          | æ    | <u> </u> | £    |  |
|---------------------|------------|------|----------|------|--|
| 350m²               | 214.3m²    | 4    | 2        | 2    |  |
| Lot Size            | House Size | Beds | Baths    | Cars |  |
|                     |            |      |          |      |  |