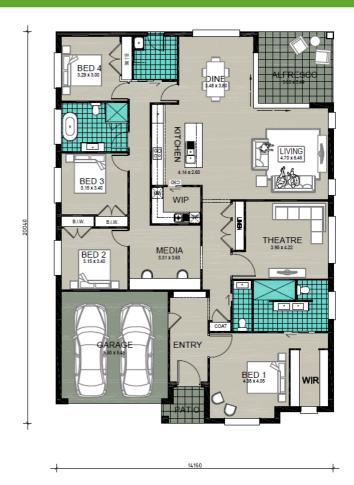

## House and land package inclusions

- ✓ Full Turnkey Package with Landscaping, Driveway & Fencing
- ✓ 2600mm high ceilings

- Belmont

- 40mm stone bench with Waterfall island ends
- ✓ Air conditioning
- ✓ LED Downlights
- Tiles to living areas and carpet to all bedrooms
- ✓ Tiled Alfresco
- + much more