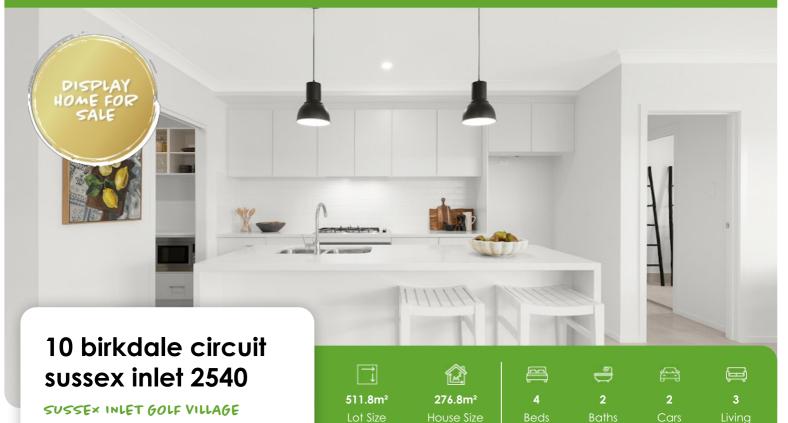

## House and land package inclusions

- ✓ Full Turnkey Package with Landscaping, Driveway & Fencing
- ✓ 2600mm high ceilings

- Belmont

- 40mm stone bench with Waterfall island ends
- ✓ Air conditioning
- ✓ LED Downlights
- Tiles to living areas and carpet to all bedrooms
- ✓ Tiled Alfresco
- + much more